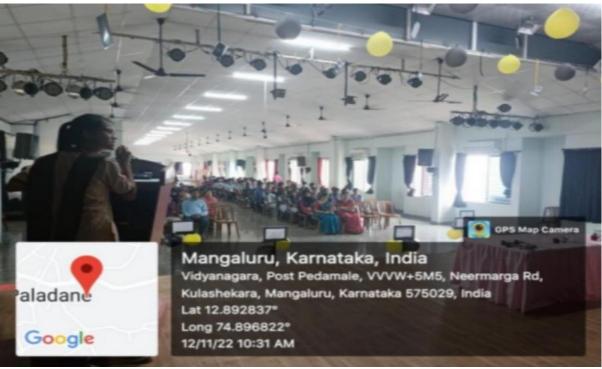

#### **Department of Medical Imaging Technology World Radiography Day Event Report**

Date:09-11-2018

DATE: 08 November 2018 **VENUE: ISHAVYASAM** 

ORGANIZER: Department of Medical Imaging Technology.

**NUMBER OF PARTICIPANTS: 83** 

World Radiography Day was conducted for the students of Medical Imaging Technology. The program was coordinated by a student, Ms. Shree Rashmi from III B.Sc. Medical Imaging Technology. The program began with a warm welcome to the dignitaries, Principal Prof. Pratijna Suhasini G.R. and Vice Principal Prof. Geethalakshmi I.P., given by Mr. Ajith from III B.Sc. Medical Imaging Technology.

Lamp lighting was done by dignitaries and students.

Students enthusiastically participated in a model presentation.21 students enrolled to B.Sc. The Program and 62 students from Mangala College of Paramedical Sciences participated in the event.