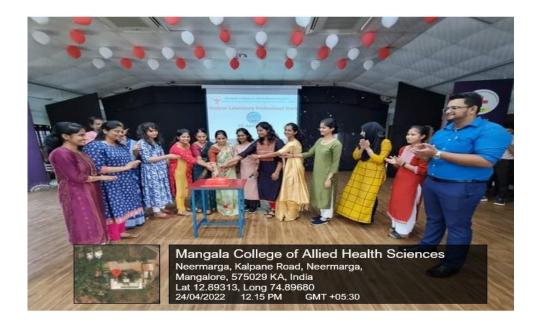

**NUMBER OF PARTICIPANTS: 95** 

MLT Bash was organized on behalf of Medical Laboratory Professional Week to empower laboratory professionals. The program began with inauguration by the dignitaries. Resource person Dr. Kirana Pailoor, Associate Professor, In charge and Blood Bank Officer, Father Muller's Medical College, Mangalore enlightened students with beneficial session on 'An Insight into the Blood Bank' and Mr. Lokesh, Application Specialist, Transasia Bio-medicals Ltd. continued the session with his topic 'Pre-Analytical Errors in Laboratory and Basic Waste management system'.

To showcase the student talent department organized oral presentation, model making, poster presentation, written quiz competition and thematical program. Students participated actively with enthusiasm.

During valedictory ceremony prizes were distributed to the winners.