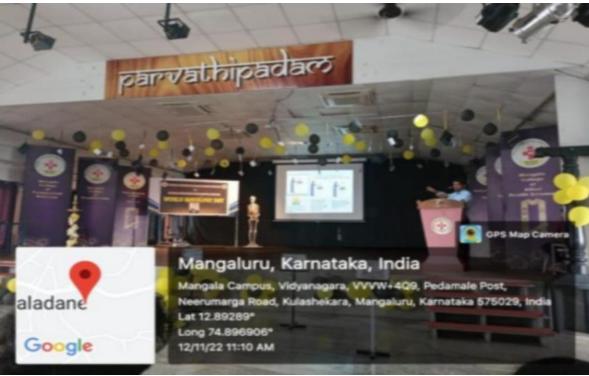

#### **Department of Medical Imaging Technology World Radiography Day Event Report**

Date:09-11-2018

DATE: 08 November 2018 **VENUE: ISHAVYASAM** 

ORGANIZER: Department of Medical Imaging Technology.

**NUMBER OF PARTICIPANTS: 83** 

World Radiography Day was conducted for the students of Medical Imaging Technology. The program was coordinated by a student, Ms. Shree Rashmi from III B.Sc. Medical Imaging Technology. The program began with a warm welcome to the dignitaries, Principal Prof. Pratijna Suhasini G.R. and Vice Principal Prof. Geethalakshmi I.P., given by Mr. Ajith from III B.Sc. Medical Imaging Technology.

Lamp lighting was done by dignitaries and students.

Students enthusiastically participated in a model presentation.21 students enrolled to B.Sc. The Program and 62 students from Mangala College of Paramedical Sciences participated in the event.