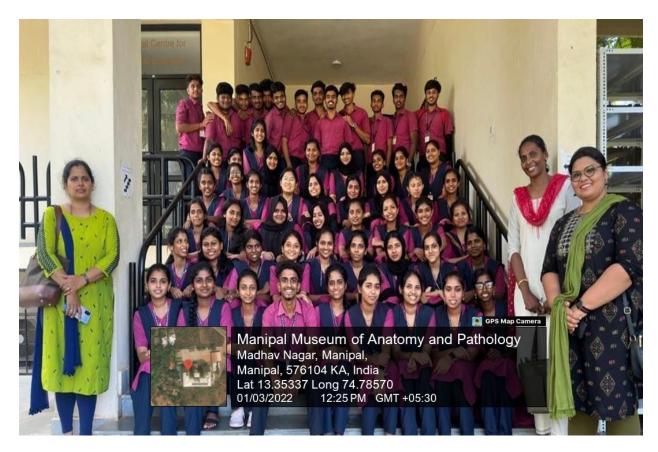

#### EVENT REPORT MUSEUM VISIT

Date: 02/03/2022

Venue: Manipal Museum of Anatomy and Pathology, Manipal

An educational visit to Manipal Museum of Anatomy and Pathology (MAPS),KMC Manipal was organized for the students of I year and II year –Bachelor of Science programs in Medical laboratory Technology (MLT) , Medical Imaging Technology (MIT), Renal Dialysis Technology

(RDT) , Anesthesia and Operation Theatre Technology (A&OTT) and Optometry programs on March  $1^{\rm st}$  2022.

Manipal museum is one of the largest in Asia, comprising over 3000 specimens. Anatomy section of the museum houses well-preserved specimens of the human body from head to toe. A section on comparative anatomy houses the skeletons of various other animals, and carefully crafted models and charts augmented the entire experience. The Pathology Museum, which displays diseased body parts and organs, has a section on life-style related diseases, and their impact on the human body.

This visit helped students to strengthen their knowledge. They were able to co-relate it to their theory curriculum and were able to get a better understanding. 133 students participated in the museum visit.