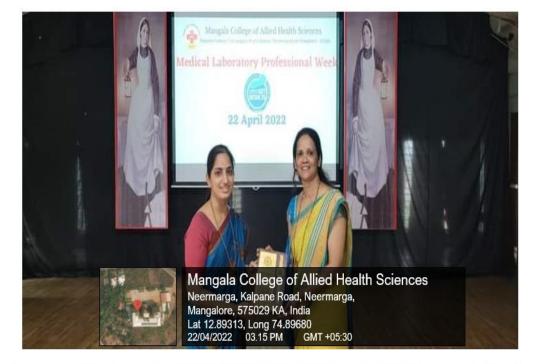

**NUMBER OF PARTICIPANTS: 95** 

MLT Bash was organized on behalf of Medical Laboratory Professional Week to empower laboratory professionals. The program began with inauguration by the dignitaries. Resource person Dr. Kirana Pailoor, Associate Professor, In charge and Blood Bank Officer, Father Muller's Medical College, Mangalore enlightened students with beneficial session on 'An Insight into the Blood Bank' and Mr. Lokesh, Application Specialist, Transasia Bio-medicals Ltd. continued the session with his topic 'Pre-Analytical Errors in Laboratory and Basic Waste management system'.