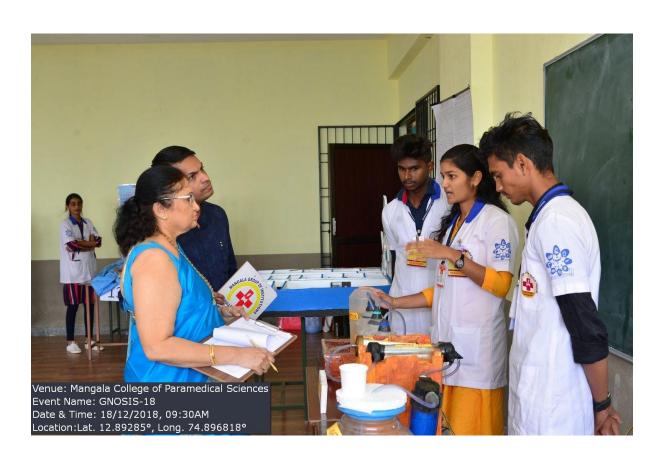

Session 6: Basic life support by Dr. Oswald J Azavedo.

Post the informative sessions, an engaging scientific model competition was held. Students had diligently prepared models which were presented after the enlightening lectures by the speakers.