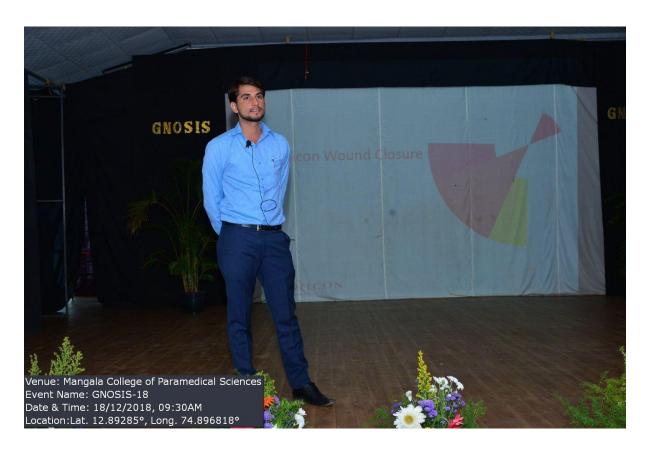

The symposium featured six sessions focusing on different aspects of upgraded medical techniques:

Session 1: Recent updates in healthcare-associated infection by Mr. Mejoi Mathew.

Session 2: Complications of IV canulations by Mr. Lawrence Sequeira.

Tea break

Session 3: Suture handling techniques by Mr. Shayub Ahmed.

Session 4: VAP (Ventilator-Associated Pneumonia) module by Mrs. Prajna Suvarsha.

Lunch break

Session 5: Good nebulization practice by Mr. Zishan.

Session 6: Basic life support by Dr. Oswald J Azavedo.

Post the informative sessions, an engaging scientific model competition was held. Students had diligently prepared models which were presented after the enlightening lectures by the speakers.