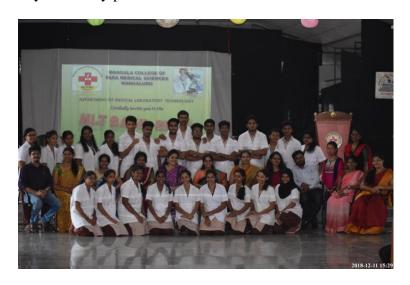

#### Department of Medical Laboratory Technology MLT Bash-2018 Event Report

Date:14/12/2018

**DATE:** 11 December 2018

**VENUE:** 'ISHAVASYAM', Auditorium at Mangala campus. **ORGANIZER:** Department of Medical Laboratory Technology

**NUMBER OF PARTICIPANTS: 95** 

MLT Bash was organized on behalf of Medical Laboratory Professional Week to empower laboratory professionals. The program began with inauguration by the dignitaries. Resource person Dr. Kirana Pailoor, Associate Professor, In charge and Blood Bank Officer, Father Muller's Medical College, Mangalore enlightened students with beneficial session on 'An Insight into the Blood Bank' and Mr. Lokesh, Application Specialist, Transasia Bio-medicals Ltd. continued the session with his topic 'Pre-Analytical Errors in Laboratory and Basic Waste management system'.

30 students enrolled in B.Sc. program of Medical Laboratory Technology and 65 Diploma students of Medical Laboratory Technology of Mangala College of Paramedical Sciences were enlightened with valuable sessions.