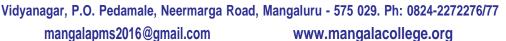

#### **Department of Medical Imaging Technology World Radiography Day Event Report**

Date:09-11-2018

DATE: 08 November 2018 **VENUE: ISHAVYASAM** 

ORGANIZER: Department of Medical Imaging Technology.

**NUMBER OF PARTICIPANTS: 83** 

World Radiography Day was conducted for the students of Medical Imaging Technology. The program was coordinated by a student, Ms. Shree Rashmi from III B.Sc. Medical Imaging Technology. The program began with a warm welcome to the dignitaries, Principal Prof. Pratijna Suhasini G.R. and Vice Principal Prof. Geethalakshmi I.P., given by Mr. Ajith from III B.Sc. Medical Imaging Technology.

Lamp lighting was done by dignitaries and students.

Students enthusiastically participated in a model presentation.21 students enrolled to B.Sc. The Program and 62 students from Mangala College of Paramedical Sciences participated in the event.