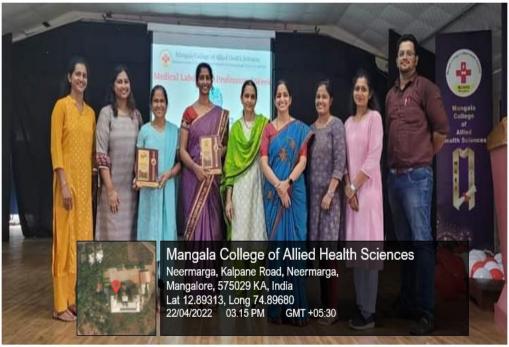

**NUMBER OF PARTICIPANTS: 95** 

MLT Bash was organized on behalf of Medical Laboratory Professional Week to empower laboratory professionals. The program began with inauguration by the dignitaries. Resource person Dr. Kirana Pailoor, Associate Professor, In charge and Blood Bank Officer, Father Muller's Medical College, Mangalore enlightened students with beneficial session on 'An Insight into the Blood Bank' and Mr. Lokesh, Application Specialist, Transasia Bio-medicals Ltd. continued the session with his topic 'Pre-Analytical Errors in Laboratory and Basic Waste management system'.

During valedictory ceremony prizes were distributed to the winners.