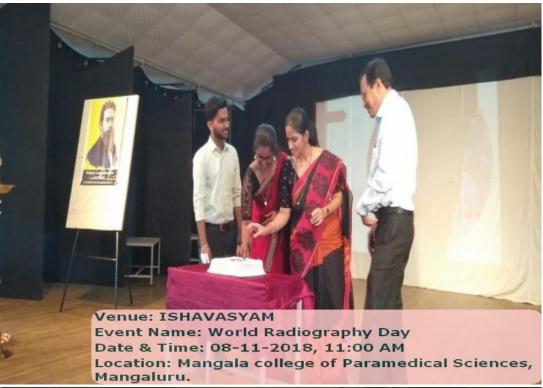

#### **Department of Medical Imaging Technology World Radiography Day Event Report**

Date:09-11-2018

DATE: 08 November 2018 **VENUE: ISHAVYASAM** 

ORGANIZER: Department of Medical Imaging Technology.

**NUMBER OF PARTICIPANTS: 83** 

Lamp lighting was done by dignitaries and students.

Students enthusiastically participated in a model presentation.21 students enrolled to B.Sc. The Program and 62 students from Mangala College of Paramedical Sciences participated in the event.