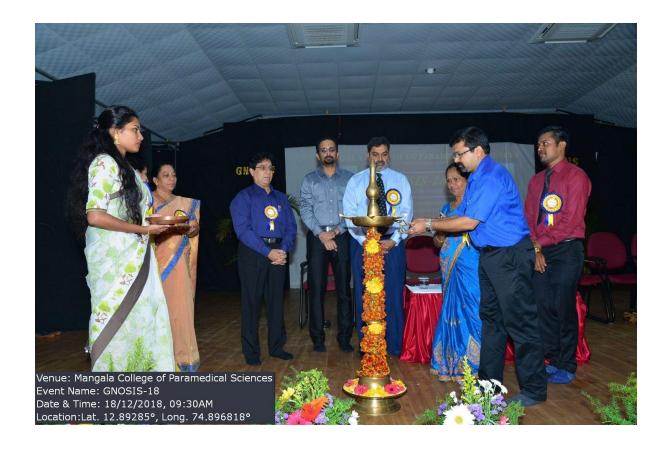

#### GNOSIS-18 EVENT REPORT

Date: 19/12/2018

**Event: GNOSIS-18** 

**Venue**: Ishavasyam (Auditorium) **Date**: 18th December 2018, Tuesday

**Time**: 9am − 4 pm

The GNOSIS-18 symposium, an annual event focused on upgraded medical techniques, was organized by Mangala College of Paramedical Sciences. The event aimed to provide insights into the latest advancements in medical practices. The symposium took place on 18th December 2018, a Tuesday.

The event commenced with a prayer and the ceremonial lighting of the lamp. The esteemed Chief Guest for the event was Dr. Norman Mendonca, Professor and Head of the Department of Ophthalmology at Fr. Muller Medical College, Mangaluru. Other dignitaries present on the dais included Dr. Ganapathi.P, Chairman, Mangala College of Allied Health Sciences, Dr. Anitha G Bhat, Vice-chairman, Mangala College of Allied Health Sciences, Professor Pratijna Suhasini G.R, Principal, Mangala College of Allied Health Sciences, Professor Geethalakshmi I.P, Vice- principal, Mangala College of Allied Health Sciences and Mr. Prashanth Lobo, the Organizing Secretary.

The gathering was addressed by the Chief Guest, Dr. Norman Mendonsa, and Dr. Ganapathi.P. They shared their knowledge and experiences with the attendees. The welcome speech was delivered by Professor Pratijna Suhasini G.R, followed by a vote of thanks given by Mr. Prashanth Lobo. The Master of Ceremonies (MC) for the event was Ms. Melreeda.