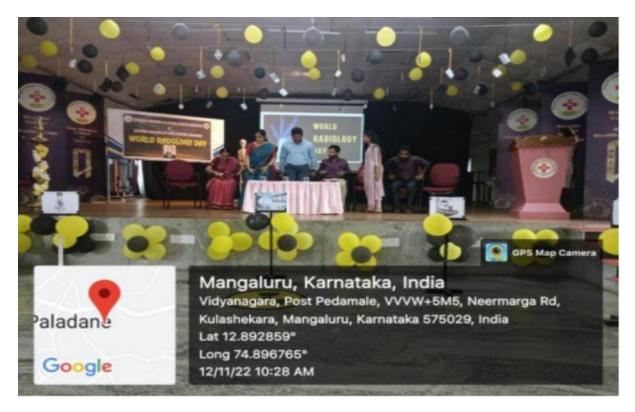

#### **Department of Medical Imaging Technology World Radiography Day Event Report**

Date:09-11-2018

DATE: 08 November 2018 **VENUE: ISHAVYASAM** 

ORGANIZER: Department of Medical Imaging Technology.

**NUMBER OF PARTICIPANTS: 83** 

World Radiography Day was conducted for the students of Medical Imaging Technology. The program was coordinated by a student, Ms. Shree Rashmi from III B.Sc. Medical Imaging Technology. The program began with a warm welcome to the dignitaries, Principal Prof. Pratijna Suhasini G.R. and Vice Principal Prof. Geethalakshmi I.P., given by Mr. Ajith from III B.Sc. Medical Imaging Technology.

Lamp lighting was done by dignitaries and students.

Students enthusiastically participated in a model presentation.21 students enrolled to B.Sc. The Program and 62 students from Mangala College of Paramedical Sciences participated in the event.