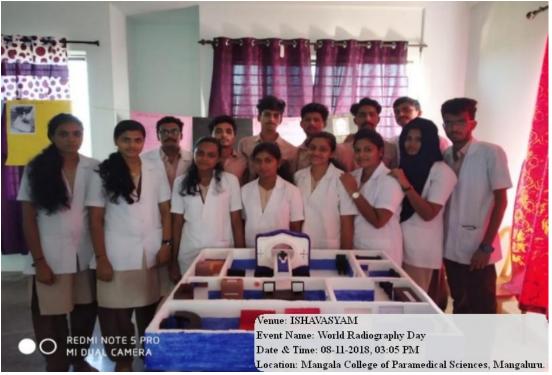

#### **Department of Medical Imaging Technology World Radiography Day Event Report**

Date:09-11-2018

DATE: 08 November 2018 **VENUE: ISHAVYASAM** 

ORGANIZER: Department of Medical Imaging Technology.

**NUMBER OF PARTICIPANTS: 83** 

World Radiography Day was conducted for the students of Medical Imaging Technology. The program was coordinated by a student, Ms. Shree Rashmi from III B.Sc. Medical Imaging Technology. The program began with a warm welcome to the dignitaries, Principal Prof. Pratijna Suhasini G.R. and Vice Principal Prof. Geethalakshmi I.P., given by Mr. Ajith from III B.Sc. Medical Imaging Technology.

Lamp lighting was done by dignitaries and students.

Students enthusiastically participated in a model presentation.21 students enrolled to B.Sc. The Program and 62 students from Mangala College of Paramedical Sciences participated in the event.