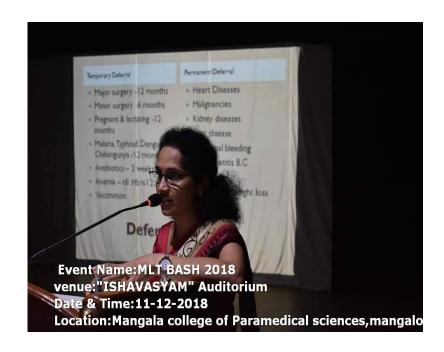

#### Department of Medical Laboratory Technology MLT Bash-2018 Event Report

Date:14/12/2018

**DATE:** 11 December 2018

**VENUE:** 'ISHAVASYAM', Auditorium at Mangala campus. **ORGANIZER:** Department of Medical Laboratory Technology

**NUMBER OF PARTICIPANTS: 95** 

MLT Bash was organized on behalf of Medical Laboratory Professional Week to empower laboratory professionals. The program began with inauguration by the dignitaries. Resource person Dr. Kirana Pailoor, Associate Professor, In charge and Blood Bank Officer, Father Muller's Medical College, Mangalore enlightened students with beneficial session on 'An Insight into the Blood Bank' and Mr. Lokesh, Application Specialist, Transasia Bio-medicals Ltd. continued the session with his topic 'Pre-Analytical Errors in Laboratory and Basic Waste management system'.