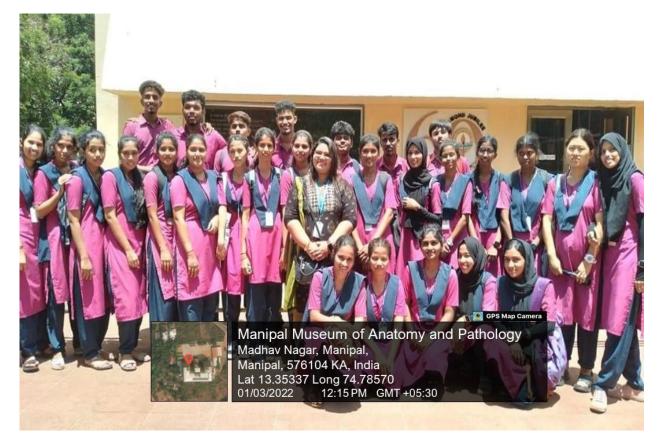

#### EVENT REPORT MUSEUM VISIT

Date: 02/03/2022

Venue: Manipal Museum of Anatomy and Pathology, Manipal

An educational visit to Manipal Museum of Anatomy and Pathology (MAPS),KMC Manipal was organized for the students of I year and II year –Bachelor of Science programs in Medical laboratory Technology (MLT) , Medical Imaging Technology (MIT), Renal Dialysis Technology

(RDT) , Anesthesia and Operation Theatre Technology (A&OTT) and Optometry programs on March  $1^{\rm st}$  2022.

Manipal museum is one of the largest in Asia, comprising over 3000 specimens. Anatomy section of the museum houses well-preserved specimens of the human body from head to toe. A section on comparative anatomy houses the skeletons of various other animals, and carefully crafted models and charts augmented the entire experience. The Pathology Museum, which displays diseased body parts and organs, has a section on life-style related diseases, and their impact on the human body.

This visit helped students to strengthen their knowledge. They were able to co-relate it to their theory curriculum and were able to get a better understanding. 133 students participated in the museum visit.