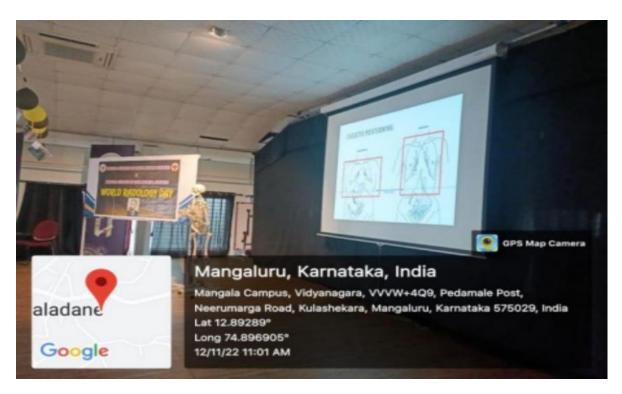

#### **Department of Medical Imaging Technology World Radiography Day Event Report**

Date:09-11-2018

DATE: 08 November 2018 **VENUE: ISHAVYASAM** 

ORGANIZER: Department of Medical Imaging Technology.

**NUMBER OF PARTICIPANTS: 83** 

World Radiography Day was conducted for the students of Medical Imaging Technology. The program was coordinated by a student, Ms. Shree Rashmi from III B.Sc. Medical Imaging Technology. The program began with a warm welcome to the dignitaries, Principal Prof. Pratijna Suhasini G.R. and Vice Principal Prof. Geethalakshmi I.P., given by Mr. Ajith from III B.Sc. Medical Imaging Technology.