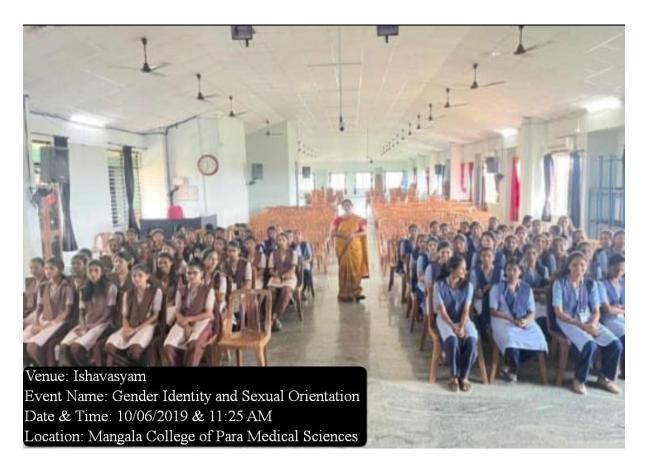

### Talk on "Gender identity and sexual orientation"

Date:10 June 2019 Venue: Ishavasyam No of Participants:48

A talk on gender identity and sexual orientation was conducted on 10 June 2019 by Women Cell at Ishavasyam, auditorium of Mangala College of Para Medical Sciences to enable the students to identify each person's internal and individual experience of gender.

Dr Shalini Rao, Medical Advisor, Mangala College of Para Medical Sciences was the resource person. 29 students enrolled in Diploma courses and 19 students enrolled in B.Sc. programs participated in the talk and understood gender and sexuality are centrally important forces that shape every aspect of our life.