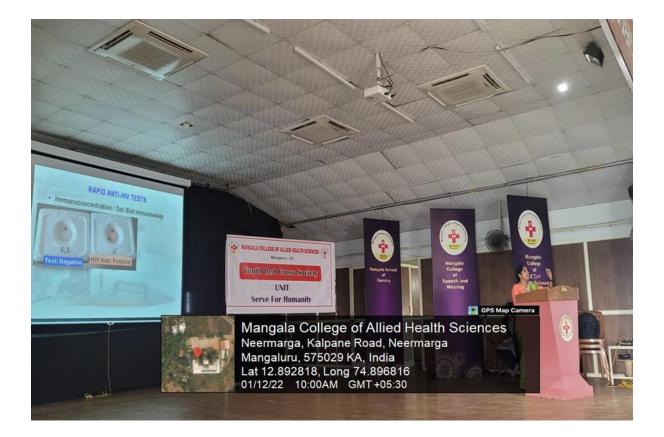

The programme began with welcoming the resource person by Mr.Rovin Fernandes, diploma student The resource person was introduced by Mrs. Diney D'souza, Associate Professor, Department of Microbiology.

The resource person of the day was Dr.Nagalakshmi N, Assistant Professor, Division of Microbiology, Department of Basic Medical Sciences, Manipal Academy of Higher Education, Manipal.

94 Students from Mangala College of Paramedical Sciences and 56 students from Mangala College of Allied Health Sciences from department of Medical Laboratory Technology participated in the programme. The token of gratitude was handed over by Principal Professor Prathijna Suhasini G.R and Vice-Principal Professor Geethalakshmi.The programme was concluded by giving vote of thanks by Ms.Varsha, diploma student.









(Approved by Govt. of Karnataka, affiliated to Rajiv Gandhi University of Health Sciences, Karnataka) (A Unit of Mangala Charitable Trust ®)

Vidyanagar, P.O. Pedamale, Neermarga Road, Mangaluru - 575 029. Ph: 0824-2272276/77



www.mangalacollege.org

## **Participants List**

| SL.No | Name of the Student     | Registration<br>No. | Name of the Program                                             |  |
|-------|-------------------------|---------------------|-----------------------------------------------------------------|--|
| 1.    | Adithya Balan           |                     | I Year B.Sc. in Renal Dialysis Technology                       |  |
| 2.    | Anuchandra              |                     | I Year B.Sc. in Renal Dialysis Technology                       |  |
| 3.