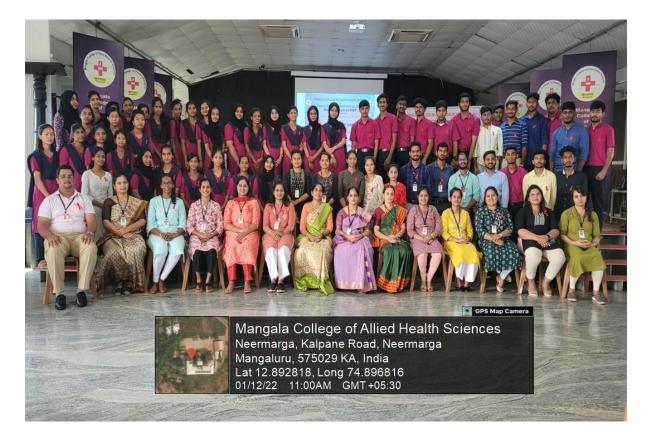

# Capability enhancement and development schemes employed by the Institution for students:

Human value development

- 1. A talk on "stress disorder in Women"
- 2. Talk on "Gender identity and sexual orientation"
- 3. World Blood Donors' Day 2019
- 4. Talk on "Ragging and its Effect"
- 5. AIDS awareness program
- 6. Self-defence training for women
- 7. Awareness Session on Drug Abuse
- 8. Pulse polio Vaccination Campaign
- 9. National Voter's Day-2021
- 10. Cyber Safe Campus
- 11. Blood Donation Camp
- 12. Always Be a Free Bird with Your Periods
- 13. Session on Anti Ragging awareness "Ragging is a Menace"
- 14. Blood Donation Camp
- 15. International women's day
- 16. Session on "Women in Leadership- Overcoming Barriers and Bias"
- 17. Breast Cancer Awareness & Role of X-Mammography
- 18. World Aids Day
- 19. World Human Rights Day
- 20. National Youth Day
- 21. Red card Campaign
- 22. National Voter's Day
- 23. Blood Donation Camp
- 24. Voter Awareness Program
- 25. Session on "Cyber Crime and women awareness and protection
- 26. Awareness Programme on Anti-Ragging
- 27. 5K Run for Kidneys
- 26. International Mothers' Day Celebration 2023
- 28. International Fathers' Day Celebration 2023