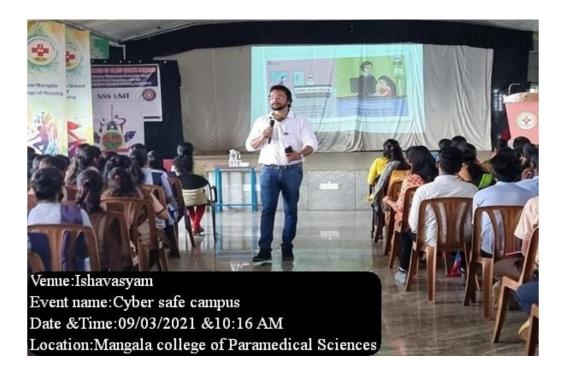

16@gmail.com www.mangalacollege.org



Date: 10 March 2021

### Women Cell Session on "Cyber Safe Campus"

Date:09 March 2021 Venue: Ishavasyam No of Participants:434

On account of International Women's Day, an awareness session on "Cyber Safe Campus" was organized by women cell in association with Arts club and NSS unit at Ishavasyam auditorium on 9<sup>th</sup> March 2021.

The program was organized to educate the students about cyber security and promote safe online behavior.

Dr Ananth Prabhu G, Professor at Sahyadri College of Engineering and Management was the resource person for this session.

106 students enrolled to B.Sc. programs and 268 students enrolled to diploma courses participated in the event and got the knowledge and skills they need to stay safe in online environment.





Venue: Ishavasyam Event Name: Cyber Safe Campus Date & Time: 09/03/2021 & 11:15 AM Location: Mangala College of Para Medical Sciences

|              | Women Cell                       |
|--------------|----------------------------------|
| A Session on | 'Cyber Safe Campus' (09-03-2021) |
|              | Participants List                |

1.6.0

| Program    | Year | SL<br>No | Name of the Candidate  | Register<br>Number | Signature      |
|------------|------|----------|------------------------|--------------------|----------------|
|            |      | 1.       | Abhiram Sahadev        |                    | Abhi           |
|            |      | 2.       | Akshitha Bangera       |                    | 1 Bh o         |
|            |      | 3.       | Aneesa Rai             |