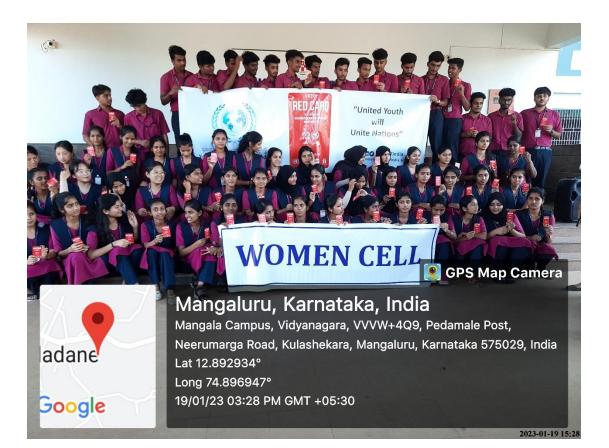

, Mangaluru - 575 029. Ph: 0824-2272276/77 mangalapms2016@gmail.com www.mangalacollege.org



Date: 20 January 2023

# Youth Council of India Unit Red Card Campaign

Date:19 January 2023 Venue: Assembly area, Mangala Campus No. of Participants:509

Y.U.C.I. unit of Mangala College of Allied Health Sciences and Mangala College of Para Medical Sciences in association with Women Cell organized "Red Card Campaign" at the Mangala Campus on 19 January 2023.

This campaign was organized under the guidance Youth United Council of India to stop discrimination against women and girl children in the society.

92 students of Mangala College of Allied Health Sciences and 417 students of the Mangala College of Para Medical Sciences along with the teaching faculty actively participated in the campaign.



#### **Participants List** Register SI. Signature Program Year Name of the Candidate No Number 1. Adithya M P 2 Chithra Prabha P 3. Havyas M I Vaishnavi 4 5. Vaishnavi V Shetty 6. Vidya Sagar 7 Akshitha Bangera 20L0257 B.Sc. MLT 8. Renita Figredo 20L0266 9. Rokshitha 20L0267 Vismitha 10. 20L0271 Ш 11. Ashwija 21L0440 Jeswin Dsouza 12. 21L0442 13. Kavya R Nayak 21L0443 14. Sumith 21L0445 15. Abhinav C K Ameer Suhail K A 16. 17. Anunandh R B 18. Anusree C. P. 19. Arvananda T T Hafis Hanif 20. Haseeba Hashim F M 21. 22. Joel M 23. Manish Manohar Naik you's 24. Prathul Pradeep 25. Rahul Babu T.B 26. Saniya R P angel I 27. Saniu Shahul P M. fitche Sikha G S 28. **B.Sc. MIT** 29. Srajan ijthe 30. Vijetha 31. Imran T K Chirag Sagar 32. Muhammad Zainuddin 33. Masood 34. Ajith R 20E0914 35. Ansil