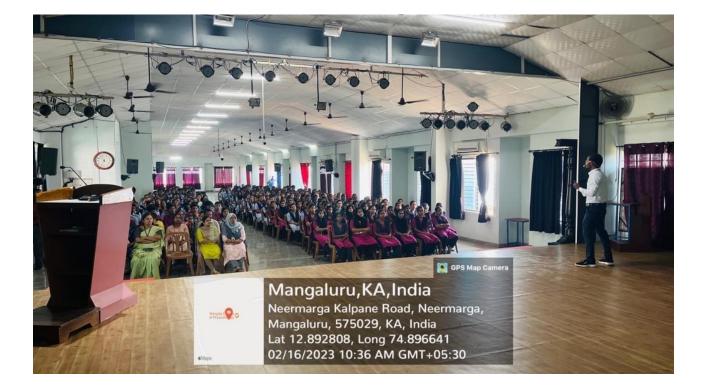

## ANTIRAGGING CELL Talk on "Ragging and its Effect" Event Report

Date:22/09/2019

Anti Ragging Cell, Mangala College of Paramedical Sciences organized a talk on "Ragging is a Menace" at college auditorium, Ishavasyam on 21<sup>st</sup> September 2019. The speaker of the day was Advocate Nikesh Shetty. The talk was organized with an objective to curb the menace of ragging in college.

168 students enrolled to the B.Sc. Allied Health Sciences programs and 185 students enrolled to Diploma courses took part in the session. Students were made aware that the practice of Ragging does no good to, neither the offenders nor the victims.