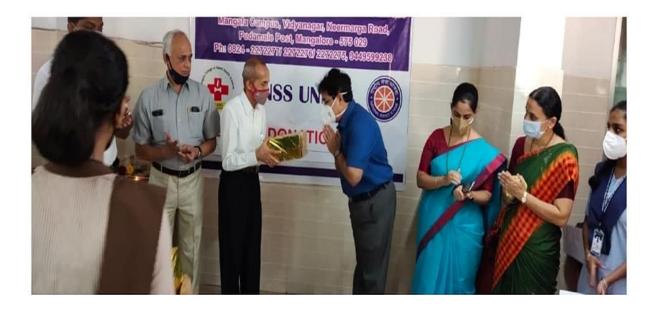

**Department of Medical Laboratory Technology** 

World Blood Donors' Day 2019

**Event Report** 

Date:15-06-2019

EVENT NAME: World Blood Donors' Day 2019 DATE: 14-06-2019 VENUE: Town Hall, Mangaluru ORGANIZER: The Indian Red Cross Society, Mangaluru NUMBER OF PARTICIPANTS: 84 REPORT:

Faculties and students enrolled to B.Sc. program from the Department of Medical Laboratory Technology of Mangala College of Paramedical Sciences participated in World Blood Donors' Day organized by The Indian Red Cross Society, Mangaluru on 14 June 2019. The programme began with a prayer invoking God's blessing, followed by welcome address by S A Prabhakar Sharma K A S –Hon Secretary of IRCS D.K. The inauguration of World Blood Donors' Day was done by Additional Deputy Commissioner, District Magistrate R Venkatachalapathy, and other dignitaries.

Addressing the audience, Chief guest Deputy Commissioner R Venkatachalapathy stressed on the need for blood donation, which is very much needed these days during emergency cases at hospitals. He also highlighted the importance of blood donation, 7878 and blood being the most precious thing in this world a human being have.

Representatives of organizations that have arranged blood donation camps to ensure that the society never has to face shortage of blood were felicitated.8 Third year Bachelor of Science in Medical Laboratory Technology, 4 second year Bachelor of Science in Medical Laboratory Technology, 40 third year and 30 second year Diploma in Medical Laboratory Technology students participated.

Faculties Ms. Shiny D'souza and Ms.Vijetha Sheena accompanied the students.

REDMI NOTE 5 PRO MI DUAL CAMERA Kudmul Rangrao Town Hall Hampankatta Mangaluru, 575001 KA, India Lat 12.86664, Long 74.83991 14/06/19 11:30AM GMT+05:30