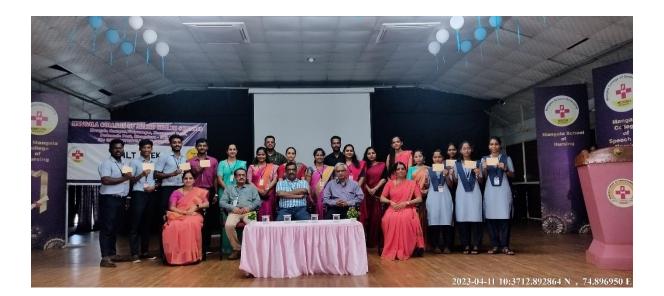

## ANTIRAGGING CELL Talk on "Ragging and its Effect" Event Report

Date:22/09/2019

Anti Ragging Cell, Mangala College of Paramedical Sciences organized a talk on "Ragging is a Menace" at college auditorium, Ishavasyam on 21<sup>st</sup> September 2019. The speaker of the day was Advocate Nikesh Shetty. The talk was organized with an objective to curb the menace of ragging in college.

168 students enrolled to the B.Sc. Allied Health Sciences programs and 185 students enrolled to Diploma courses took part in the session. Students were made aware that the practice of Ragging does no good to, neither the offenders nor the victims.