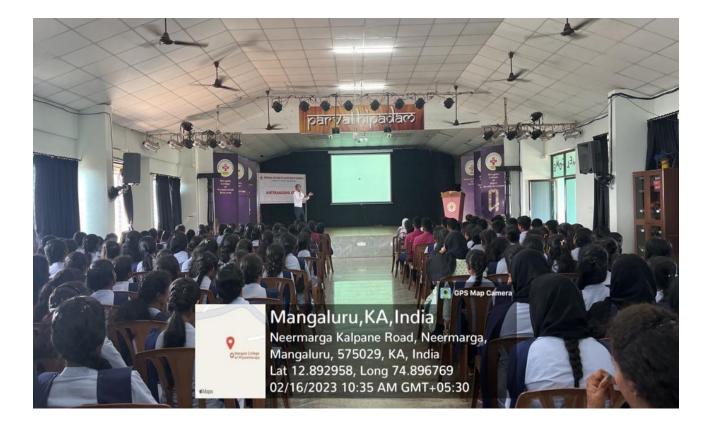

## ANTIRAGGING CELL Talk on "Ragging and its Effect" Event Report

Date:22/09/2019

Anti Ragging Cell, Mangala College of Paramedical Sciences organized a talk on "Ragging is a Menace" at college auditorium, Ishavasyam on 21<sup>st</sup> September 2019. The speaker of the day was Advocate Nikesh Shetty. The talk was organized with an objective to curb the menace of ragging in college.

168 students enrolled to the B.Sc. Allied Health Sciences programs and 185 students enrolled to Diploma courses took part in the session. Students were made aware that the practice of Ragging does no good to, neither the offenders nor the victims.