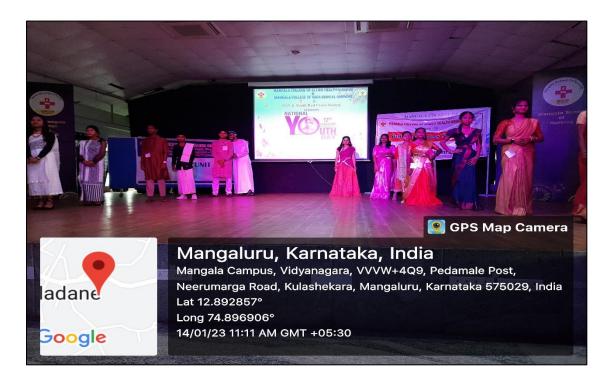

-2272276/77 mangalapms2016@gmail.com www.mangalacollege.org



Date: 16 January 2023

## **National Youth Day**

Date: 14 January 2023 Venue: Ishavasyam auditorium No. of Participants: 600

Mangala College of Allied Health Sciences, NSS unit Organised National Youth Day on 14.01.2023, 10:00 am to 01:00 pm at Ishavasyam auditorium, Mangala College of Allied Health Sciences, Mangalore.

Lamp lighting was done by Prof. Pratijna Suhasini G R Principal, Prof. Geethalakshmi Vice principal, Mr. Navish Kumar N.S.S unit officer & Ms. Abhineetha YRCS unit member of Mangala College of Allied Health Sciences.

On this account ramp walk and collage competition was done, prizes were distributed for the winners. 112 students of Mangala College of Allied Health Sciences were participated in the program.



# National Youth Day (14-01-2023) Participants List

| Program   | Year | SI.<br>No | Name of the Candidate    | Register<br>Number | Signature   |
|-----------|------|-----------|--------------------------|--------------------|-------------|
|           |      | 1         | Adithya M P              |                    | 484'        |
|           |      | 2.        | Chithra Prabha P         |                    | Citter      |
|           | I    | 3.        | Havyas M                 |                    | Harrest     |
|           | 1 1  | 4.        | Vaishnavi                |                    | ticknow     |
|           |      | 5.        | Vaishnavi V Shetty       |                    | (U)         |
|           |      | 6.        | Vidya Sagar              |                    |