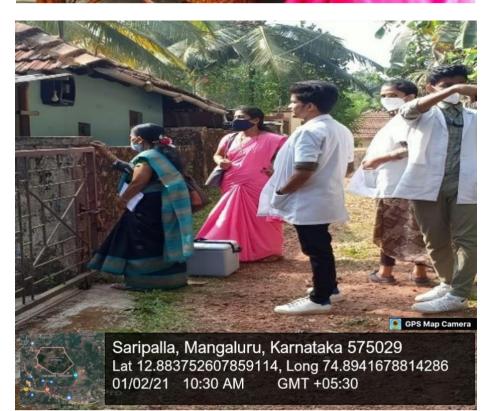

# Capability enhancement and development schemes employed by the Institution for students:

Human value development

- 1. A talk on "stress disorder in Women"
- 2. Talk on "Gender identity and sexual orientation"
- 3. World Blood Donors' Day 2019
- 4. Talk on "Ragging and its Effect"
- 5. AIDS awareness program
- 6. Self-defence training for women
- 7. Awareness Session on Drug Abuse
- 8. Pulse polio Vaccination Campaign
- 9. National Voter's Day-2021
- 10. Cyber Safe Campus
- 11. Blood Donation Camp
- 12. Always Be a Free Bird with Your Periods
- 13. Session on Anti Ragging awareness "Ragging is a Menace"
- 14. Blood Donation Camp
- 15. International women's day
- 16. Session on "Women in Leadership- Overcoming Barriers and Bias"
- 17. Breast Cancer Awareness & Role of X-Mammography
- 18. World Aids Day
- 19. World Human Rights Day
- 20. National Youth Day
- 21. Red card Campaign
- 22. National Voter's Day
- 23. Blood Donation Camp
- 24. Voter Awareness Program
- 25. Session on "Cyber Crime and women awareness and protection
- 26. Awareness Programme on Anti-Ragging
- 27. 5K Run for Kidneys
- 26. International Mothers' Day Celebration 2023
- 28. International Fathers' Day Celebration 2023