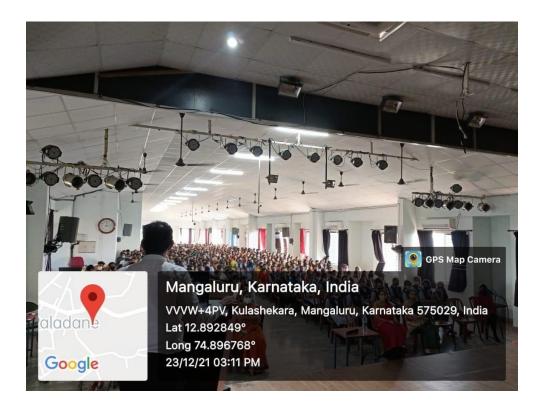

## ANTIRAGGING CELL Talk on "Ragging and its Effect" Event Report

Date:22/09/2019

Anti Ragging Cell, Mangala College of Paramedical Sciences organized a talk on "Ragging is a Menace" at college auditorium, Ishavasyam on 21<sup>st</sup> September 2019. The speaker of the day was Advocate Nikesh Shetty. The talk was organized with an objective to curb the menace of ragging in college.

168 students enrolled to the B.Sc. Allied Health Sciences programs and 185 students enrolled to Diploma courses took part in the session. Students were made aware that the practice of Ragging does no good to, neither the offenders nor the victims.