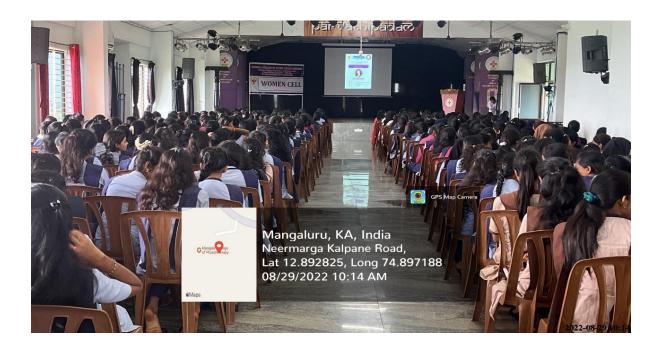

udents about the barriers, biases and different ways of harassment that women face in the workplace.

The session motivated the participants to strengthen their confidence and develop their own strategy to eliminate prejudication of potential based on gender and to overcome all the challenges in their path.

The speaker also encouraged the students to participate in mentoring and leadership initiatives for women.

The occasion concluded by appreciating the bravery of four of our students who spoke up against abuser who made lewd comments.

Principal Prof. Pratijna Suhasini G.R, Vice principal Prof. Geethalakshmi I P and female faculty along with 119 students of Mangala College of Allied Health Sciences and 306 students of Mangala College of Para Medical Sciences benefited from the event.







#### MANGALA COLLEGE OF ALLIED HEALTH SCIENCES (Approved by Govt. of Karnataka, affiliated to Rajiv Gandhi University of Health Sciences, Karnataka) (A Unit of Mangala Charitable Trust ®) Vidyanagar, P.O. Pedamale, Neermarga Road, Mangaluru - 575 029. Ph: 0824-2272276/77 mangalapms2016@gmail.com www.mangalacollege.org



Ref. No: MCAHS/IQAC/F16/682/2022

Date:19/09/2022

Subject: Breast Cancer awareness programme

With reference to the above subject, the NSS unit of Mangala College of Allied Health sciences in association with the radiology department, organizing Breast cancer awareness programme on 23.09.2022 at District Wenlock Hospital, Mangalore. The NSS volunteers of Mangala College of Allied Health Sciences are requested to attend the programme.

NSS Programme Officer

PRINCIPA