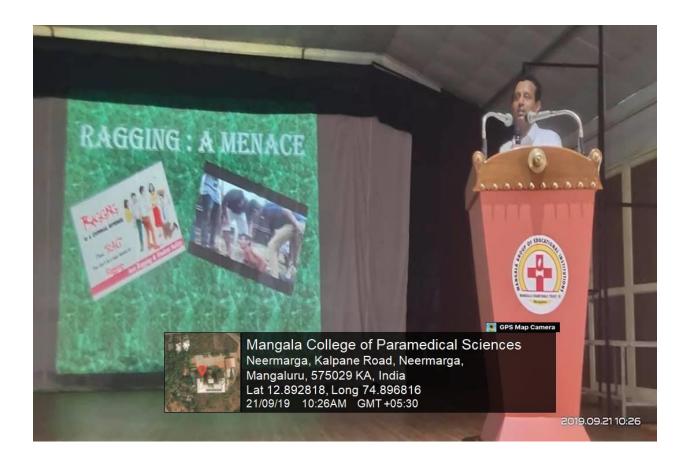

## ANTIRAGGING CELL Talk on "Ragging and its Effect" Event Report

Date:22/09/2019

Anti Ragging Cell, Mangala College of Paramedical Sciences organized a talk on "Ragging is a Menace" at college auditorium, Ishavasyam on 21<sup>st</sup> September 2019. The speaker of the day was Advocate Nikesh Shetty. The talk was organized with an objective to curb the menace of ragging in college.

168 students enrolled to the B.Sc. Allied Health Sciences programs and 185 students enrolled to Diploma courses took part in the session. Students were made aware that the practice of Ragging does no good to, neither the offenders nor the victims.