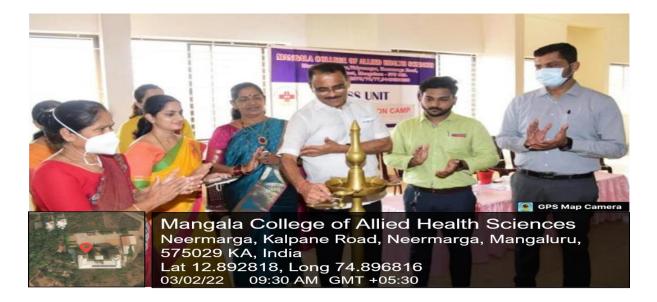

dyanagar, P.O. Pedamale, Neermarga Road, Mangaluru - 575 029. Ph: 0824-2272276/77 mangalapms2016@gmail.com www.mangalacollege.org



#### NATIONAL SERVICE SCHEME BLOOD DONATION CAMP – 2022 EVENT REPORT

Date: 04.02.2022

Date: 03.02.2022 Venue: Mangala College of Allied Health Sciences Organizer: NSS Unit No. of Participants: 119

**Report:** 

NSS unit of Mangala College of Allied Health Sciences Mangalore, conducted blood donation camp in association with KMC blood center, Jyothi circle, Mangalore, on 03/02/2022. Camp Inaugurated by honorable Chairman Dr. Ganapathi P, Camp addressed by Mr. Bhaskar (Ex. mayor & Ex. Corporator, Mangalore city corporation), Mrs. Dhanavanthi Venugopal (President Neermarga grama panchayath). On this occasion 103 students and staff voluntarily donated blood.





Mangala College of Allied Health Sciences Neermarga, Kalpane Road, Neermarga, Mangaluru, 575029 KA, India Lat 12.892818, Long 74.896816 03/02/22 09:30 AM GMT +05:30



#### **NSS Volunteers:**

| SL.NO. | NAME OF THE STUDENT        | PROGRAMME         |
|--------|----------------------------|-------------------|
| 1.     | Chaithra                   | Ist BSc. MLT      |
| 2.     | Chaitra Salian             | Ist BSc. MLT      |
| 3.     | Fathimath Ramseena         | Ist BSc. MLT      |
| 4.     | Heera                      | Ist BSc. MLT      |
| 5.     | Karthik K N                | Ist BSc. MLT      |
| 6.     | Pallavi Chandrakant Naik   | Ist BSc. MLT      |
| 7.     | Shyamjith K                | Ist BSc. MLT      |
| 8.     | Akshitha Bangera           | IInd BSc. MLT     |
|