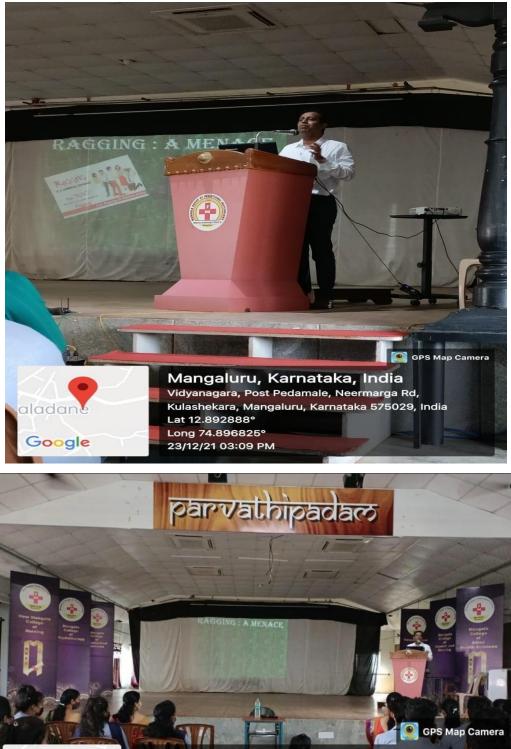

## ANTIRAGGING CELL Talk on "Ragging and its Effect" Event Report

Date:22/09/2019

Anti Ragging Cell, Mangala College of Paramedical Sciences organized a talk on "Ragging is a Menace" at college auditorium, Ishavasyam on 21<sup>st</sup> September 2019. The speaker of the day was Advocate Nikesh Shetty. The talk was organized with an objective to curb the menace of ragging in college.

168 students enrolled to the B.Sc. Allied Health Sciences programs and 185 students enrolled to Diploma courses took part in the session. Students were made aware that the practice of Ragging does no good to, neither the offenders nor the victims.