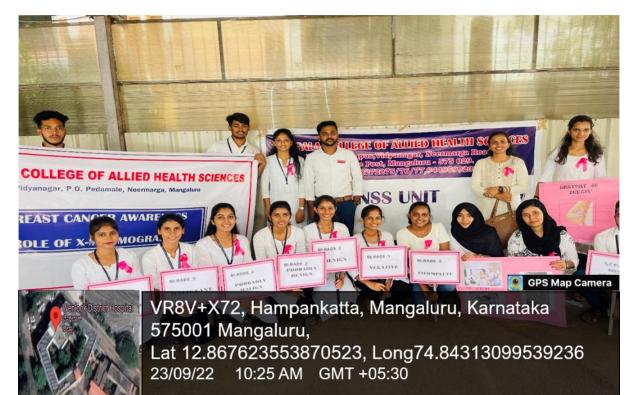

Dr Shalini Rao, Medical Advisor, Mangala College of Para Medical Sciences was the resource person. 29 students enrolled in Diploma courses and 19 students enrolled in B.Sc. programs participated in the talk and understood gender and sexuality are centrally important forces that shape every aspect of our life.