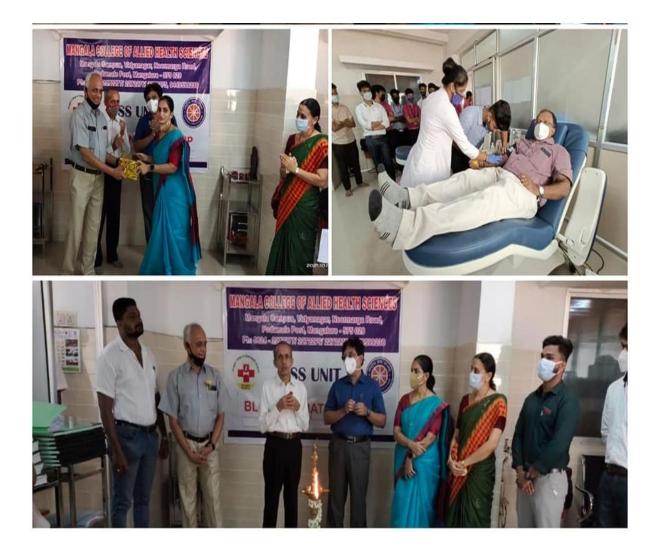

**Department of Medical Laboratory Technology** 

World Blood Donors' Day 2019

**Event Report** 

Date:15-06-2019

EVENT NAME: World Blood Donors' Day 2019 DATE: 14-06-2019 VENUE: Town Hall, Mangaluru ORGANIZER: The Indian Red Cross Society, Mangaluru NUMBER OF PARTICIPANTS: 84 REPORT:

Faculties and students enrolled to B.Sc. program from the Department of Medical Laboratory Technology of Mangala College of Paramedical Sciences participated in World Blood Donors' Day organized by The Indian Red Cross Society, Mangaluru on 14 June 2019. The programme began with a prayer invoking God's blessing, followed by welcome address by S A Prabhakar Sharma K A S –Hon Secretary of IRCS D.K. The inauguration of World Blood Donors' Day was done by Additional Deputy Commissioner, District Magistrate R Venkatachalapathy, and other dignitaries.

Addressing the audience, Chief guest Deputy Commissioner R Venkatachalapathy stressed on the need for blood donation, which is very much needed these days during emergency cases at hospitals. He also highlighted the importance of blood donation, 7878 and blood being the most precious thing in this world a human being have.

Representatives of organizations that have arranged blood donation camps to ensure that the society never has to face shortage of blood were felicitated.8 Third year Bachelor of Science in Medical Laboratory Technology, 4 second year Bachelor of Science in Medical Laboratory Technology, 40 third year and 30 second year Diploma in Medical Laboratory Technology students participated.

Faculties Ms. Shiny D'souza and Ms.Vijetha Sheena accompanied the students.

REDMI NOTE 5 PRO MI DUAL CAMERA Kudmul Rangrao Town Hall Hampankatta Mangaluru, 575001 KA, India Lat 12.86664, Long 74.83991 14/06/19 11:30AM GMT+05:30