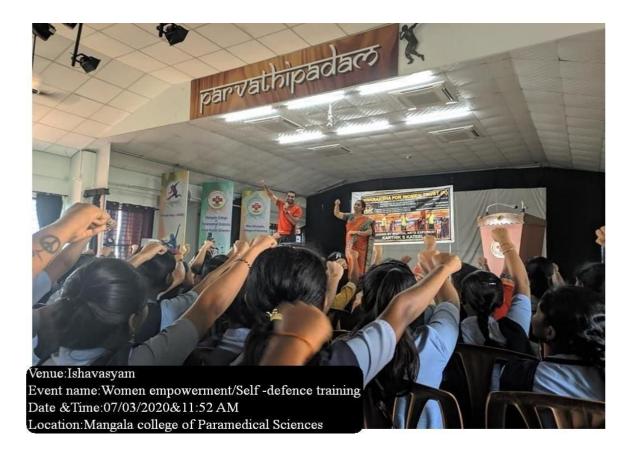

# Capability enhancement and development schemes employed by the Institution for students:

Human value development

- 1. A talk on "stress disorder in Women"
- 2. Talk on "Gender identity and sexual orientation"
- 3. World Blood Donors' Day 2019
- 4. Talk on "Ragging and its Effect"
- 5. AIDS awareness program
- 6. Self-defence training for women
- 7. Awareness Session on Drug Abuse
- 8. Pulse polio Vaccination Campaign
- 9. National Voter's Day-2021
- 10. Cyber Safe Campus
- 11. Blood Donation Camp
- 12. Always Be a Free Bird with Your Periods
- 13. Session on Anti Ragging awareness "Ragging is a Menace"
- 14. Blood Donation Camp
- 15. International women's day
- 16. Session on "Women in Leadership- Overcoming Barriers and Bias"
- 17. Breast Cancer Awareness & Role of X-Mammography
- 18. World Aids Day
- 19. World Human Rights Day
- 20. National Youth Day
- 21. Red card Campaign
- 22. National Voter's Day
- 23. Blood Donation Camp
- 24. Voter Awareness Program
- 25. Session on "Cyber Crime and women awareness and protection
- 26. Awareness Programme on Anti-Ragging
- 27. 5K Run for Kidneys
- 26. International Mothers' Day Celebration 2023
- 28. International Fathers' Day Celebration 2023