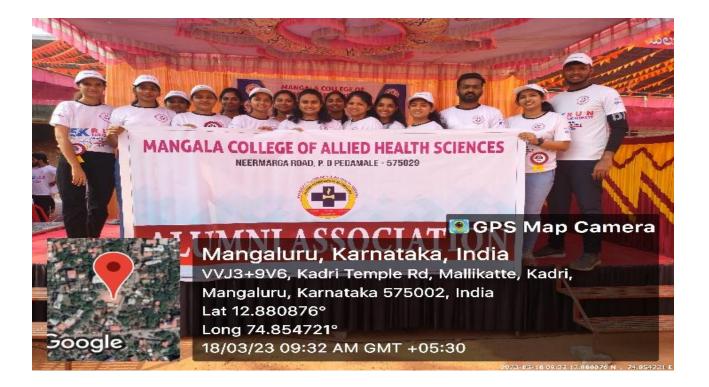

f the college arranged to give dialyzers to eligible dialysis patients from Mangalore and Manjeshwar, with Abubakar, Vice President of the Alumni Association, Mangala College of Allied Health Sciences.

The event concluded with the distribution of prizes to the winners of the logo competition held in honor of World Kidney Day by Ms. Geeta D. Kulkarni. The 5K run, which started from Mangala Hospital and Kidney Foundation and proceeded to Nantoor, ended with the concluding ceremony at Kadri ground. Overall, the event was successful in raising awareness about kidney health and promoting the importance of prevention and early detection.

Ms. Lorena Reshma D'Costa, student of first year M.Sc. Renal Dialysis Technology, Mangala College of Allied Health Sciences, delivered the vote of thanks.









MANGALA COLLEGE OF ALLIED HEALTH SCIENCES (Approved by Govt. of Kamataka, affiliated to Rajiv Gandhi University of Health Sciences, Kamataka) (A Unit of Mangala Charitable Trust ®) Vidyanagar, P.O. Pedamale, Neermarga Road, Mangaluru - 575 029. Ph: 0824-2272276/77 mangalapms2016@gmail.com www.mangalacollege.org



Ref. No: MCAHS/IQAC/F11/733 /2023

Date: 06 May 2023

Subject: Poetry writing competition.

On account of International Mothers' Day, Women Cell of Mangala College of Allied Health Sciences is organizing poetry writing competition.

With reference to the above subject, interested students can participate in the poetry writing competition by submitting hard copies of their poems to Ms. Preethi, Lecturer, Department of Chemistry, on or before 25/05/2023. English, Hindi, Kanna