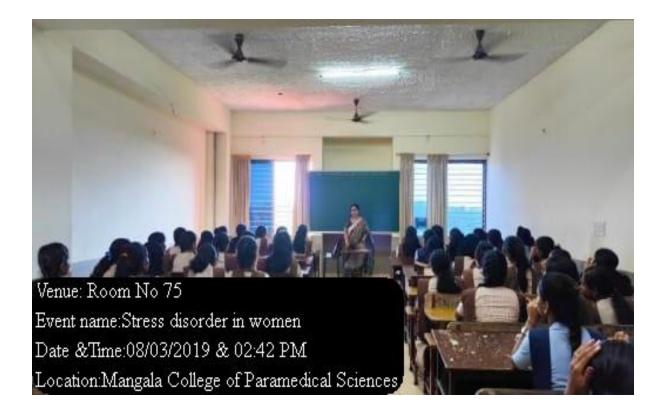

## Talk on "Stress disorder in women"

Date:08 March 2019 Venue: Room No 75, Ground floor Total No. of Participants:56

Women Cell of Mangala College of Para Medical Sciences organized a talk on "Stress Disorder in Women" on 8 March 2019 on account of International Women's Day to enable the students to have good health and practice good mental hygiene.

Dr. Vijayalakshmi Prasanni, Counsellor, Mangala College of Para Medical Sciences, Mangaluru was the resource person.

44 students enrolled in B.Sc. programs and 12 students enrolled in Diploma courses of Mangala College of Para Medical Sciences participated and realized that a personal wellness plan and self-care can help women to manage stress.