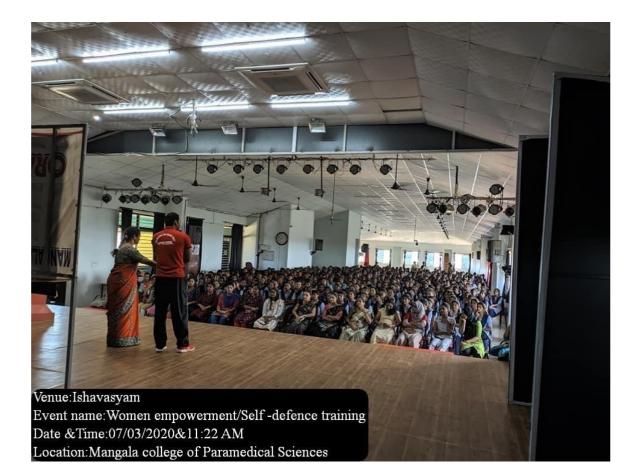

# Capability enhancement and development schemes employed by the Institution for students:

Human value development

- 1. A talk on "stress disorder in Women"
- 2. Talk on "Gender identity and sexual orientation"
- 3. World Blood Donors' Day 2019
- 4. Talk on "Ragging and its Effect"
- 5. AIDS awareness program
- 6. Self-defence training for women
- 7. Awareness Session on Drug Abuse
- 8. Pulse polio Vaccination Campaign
- 9. National Voter's Day-2021
- 10. Cyber Safe Campus
- 11. Blood Donation Camp
- 12. Always Be a Free Bird with Your Periods
- 13. Session on Anti Ragging awareness "Ragging is a Menace"
- 14. Blood Donation Camp
- 15. International women's day
- 16. Session on "Women in Leadership- Overcoming Barriers and Bias"
- 17. Breast Cancer Awareness & Role of X-Mammography
- 18. World Aids Day
- 19. World Human Rights Day
- 20. National Youth Day
- 21. Red card Campaign
- 22. National Voter's Day
- 23. Blood Donation Camp
- 24. Voter Awareness Program
- 25. Session on "Cyber Crime and women awareness and protection
- 26. Awareness Programme on Anti-Ragging
- 27. 5K Run for Kidneys
- 26. International Mothers' Day Celebration 2023
- 28. International Fathers' Day Celebration 2023