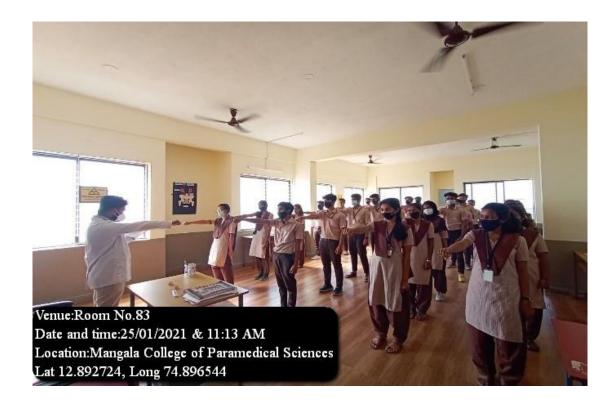

# Capability enhancement and development schemes employed by the Institution for students:

Human value development

- 1. A talk on "stress disorder in Women"
- 2. Talk on "Gender identity and sexual orientation"
- 3. World Blood Donors' Day 2019
- 4. Talk on "Ragging and its Effect"
- 5. AIDS awareness program
- 6. Self-defence training for women
- 7. Awareness Session on Drug Abuse
- 8. Pulse polio Vaccination Campaign
- 9. National Voter's Day-2021
- 10. Cyber Safe Campus
- 11. Blood Donation Camp
- 12. Always Be a Free Bird with Your Periods
- 13. Session on Anti Ragging awareness "Ragging is a Menace"
- 14. Blood Donation Camp
- 15. International women's day
- 16. Session on "Women in Leadership- Overcoming Barriers and Bias"
- 17. Breast Cancer Awareness & Role of X-Mammography
- 18. World Aids Day
- 19. World Human Rights Day
- 20. National Youth Day
- 21. Red card Campaign
- 22. National Voter's Day
- 23. Blood Donation Camp
- 24. Voter Awareness Program
- 25. Session on "Cyber Crime and women awareness and protection
- 26. Awareness Programme on Anti-Ragging
- 27. 5K Run for Kidneys
- 26. International Mothers' Day Celebration 2023
- 28. International Fathers' Day Celebration 2023