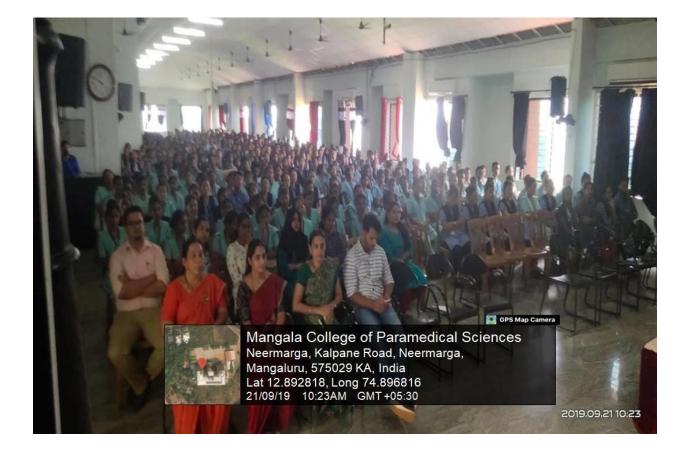

## ANTIRAGGING CELL Talk on "Ragging and its Effect" Event Report

Date:22/09/2019

Anti Ragging Cell, Mangala College of Paramedical Sciences organized a talk on "Ragging is a Menace" at college auditorium, Ishavasyam on 21<sup>st</sup> September 2019. The speaker of the day was Advocate Nikesh Shetty. The talk was organized with an objective to curb the menace of ragging in college.

168 students enrolled to the B.Sc. Allied Health Sciences programs and 185 students enrolled to Diploma courses took part in the session. Students were made aware that the practice of Ragging does no good to, neither the offenders nor the victims.