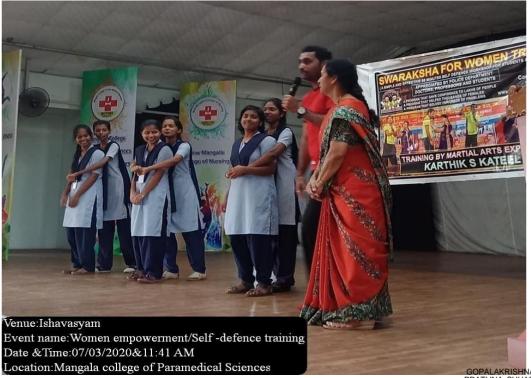

# Capability enhancement and development schemes employed by the Institution for students:

Human value development

- 1. A talk on "stress disorder in Women"
- 2. Talk on "Gender identity and sexual orientation"
- 3. World Blood Donors' Day 2019
- 4. Talk on "Ragging and its Effect"
- 5. AIDS awareness program
- 6. Self-defence training for women
- 7. Awareness Session on Drug Abuse
- 8. Pulse polio Vaccination Campaign
- 9. National Voter's Day-2021
- 10. Cyber Safe Campus
- 11. Blood Donation Camp
- 12. Always Be a Free Bird with Your Periods
- 13. Session on Anti Ragging awareness "Ragging is a Menace"
- 14. Blood Donation Camp
- 15. International women's day
- 16. Session on "Women in Leadership- Overcoming Barriers and Bias"
- 17. Breast Cancer Awareness & Role of X-Mammography
- 18. World Aids Day
- 19. World Human Rights Day
- 20. National Youth Day
- 21. Red card Campaign
- 22. National Voter's Day
- 23. Blood Donation Camp
- 24. Voter Awareness Program
- 25. Session on "Cyber Crime and women awareness and protection
- 26. Awareness Programme on Anti-Ragging
- 27. 5K Run for Kidneys
- 26. International Mothers' Day Celebration 2023
- 28. International Fathers' Day Celebration 2023