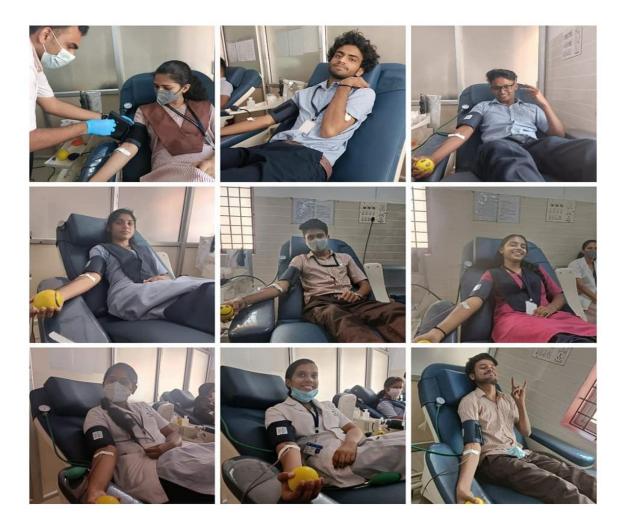

**Department of Medical Laboratory Technology** 

World Blood Donors' Day 2019

**Event Report** 

Date:15-06-2019

EVENT NAME: World Blood Donors' Day 2019 DATE: 14-06-2019 VENUE: Town Hall, Mangaluru ORGANIZER: The Indian Red Cross Society, Mangaluru NUMBER OF PARTICIPANTS: 84 REPORT:

Faculties and students enrolled to B.Sc. program from the Department of Medical Laboratory Technology of Mangala College of Paramedical Sciences participated in World Blood Donors' Day organized by The Indian Red Cross Society, Mangaluru on 14 June 2019. The programme began with a prayer invoking God's blessing, followed by welcome address by S A Prabhakar Sharma K A S –Hon Secretary of IRCS D.K. The inauguration of World Blood Donors' Day was done by Additional Deputy Commissioner, District Magistrate R Venkatachalapathy, and other dignitaries.

Addressing the audience, Chief guest Deputy Commissioner R Venkatachalapathy stressed on the need for blood donation, which is very much needed these days during emergency cases at hospitals. He also highlighted the importance of blood donation, 7878 and blood being the most precious thing in this world a human being have.

Representatives of organizations that have arranged blood donation camps to ensure that the society never has to face shortage of blood were felicitated.8 Third year Bachelor of Science in Medical Laboratory Technology, 4 second year Bachelor of Science in Medical Laboratory Technology, 40 third year and 30 second year Diploma in Medical Laboratory Technology students participated.

Faculties Ms. Shiny D'souza and Ms.Vijetha Sheena accompanied the students.

REDMI NOTE 5 PRO MI DUAL CAMERA Kudmul Rangrao Town Hall Hampankatta Mangaluru, 575001 KA, India Lat 12.86664, Long 74.83991 14/06/19 11:30AM GMT+05:30