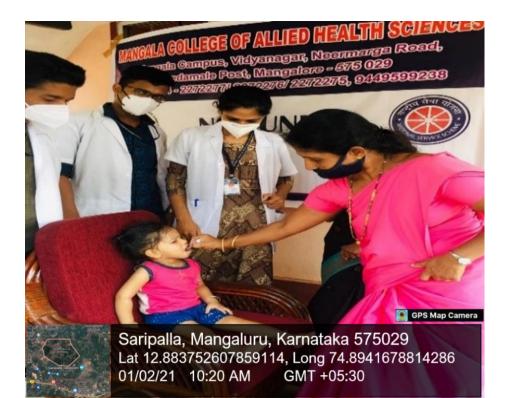

# Capability enhancement and development schemes employed by the Institution for students:

Human value development

- 1. A talk on "stress disorder in Women"
- 2. Talk on "Gender identity and sexual orientation"
- 3. World Blood Donors' Day 2019
- 4. Talk on "Ragging and its Effect"
- 5. AIDS awareness program
- 6. Self-defence training for women
- 7. Awareness Session on Drug Abuse
- 8. Pulse polio Vaccination Campaign
- 9. National Voter's Day-2021
- 10. Cyber Safe Campus
- 11. Blood Donation Camp
- 12. Always Be a Free Bird with Your Periods
- 13. Session on Anti Ragging awareness "Ragging is a Menace"
- 14. Blood Donation Camp
- 15. International women's day
- 16. Session on "Women in Leadership- Overcoming Barriers and Bias"
- 17. Breast Cancer Awareness & Role of X-Mammography
- 18. World Aids Day
- 19. World Human Rights Day
- 20. National Youth Day
- 21. Red card Campaign
- 22. National Voter's Day
- 23. Blood Donation Camp
- 24. Voter Awareness Program
- 25. Session on "Cyber Crime and women awareness and protection
- 26. Awareness Programme on Anti-Ragging
- 27. 5K Run for Kidneys
- 26. International Mothers' Day Celebration 2023
- 28. International Fathers' Day Celebration 2023