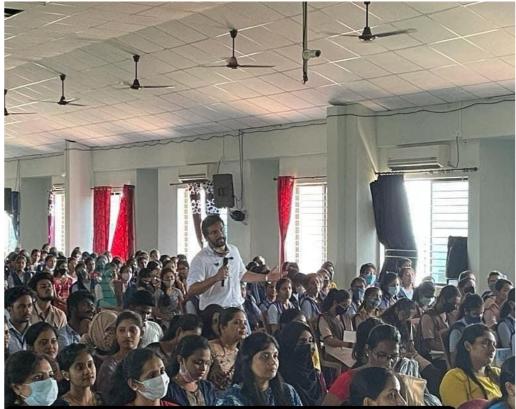

@gmail.com www.mangalacollege.org



Date: 10 March 2021

### Women Cell Session on "Cyber Safe Campus"

Date:09 March 2021 Venue: Ishavasyam No of Participants:434

On account of International Women's Day, an awareness session on "Cyber Safe Campus" was organized by women cell in association with Arts club and NSS unit at Ishavasyam auditorium on 9<sup>th</sup> March 2021.

The program was organized to educate the students about cyber security and promote safe online behavior.

Dr Ananth Prabhu G, Professor at Sahyadri College of Engineering and Management was the resource person for this session.

106 students enrolled to B.Sc. programs and 268 students enrolled to diploma courses participated in the event and got the knowledge and skills they need to stay safe in online environment.





Venue: Ishavasyam Event Name: Cyber Safe Campus Date & Time: 09/03/2021 & 11:15 AM Location: Mangala College of Para Medical Sciences

|              | Women Cell                       |
|--------------|----------------------------------|
| A Session on | 'Cyber Safe Campus' (09-03-2021) |
|              | Participants List                |

1.6.0

| Program    | Year | SL<br>No | Name of the Candidate  | Register<br>Number | Signature      |
|------------|------|----------|------------------------|--------------------|----------------|
|            |      | 1.       | Abhiram Sahadev        |                    | Abhi           |
|            |      | 2.       | Akshitha Bangera       |                    | 1 Bh o         |
|            |      | 3.       | Aneesa Rai             |