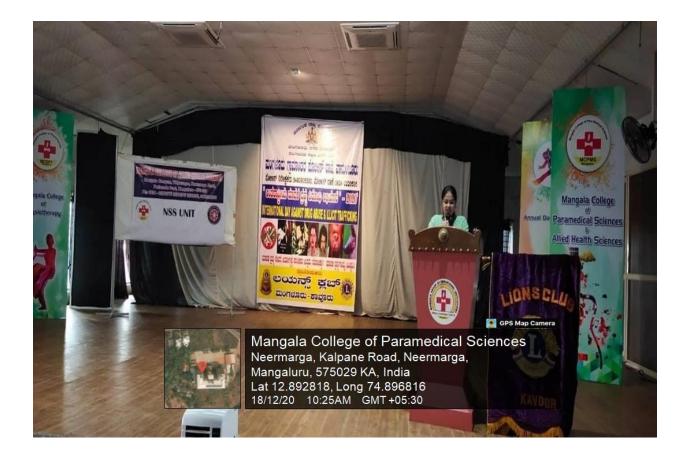

Ref. No: MCAHS/IQAC/F8/403/2019

Date: 14/09/2019

Subject: Anti Ragging awareness program for students

With reference to about subject Anti Ragging Cell of Mangala College of Paramedical Sciences is organizing a program on 'Ragging and its effects' at Ishavasyam (Auditorium) on 21-09-2019 at 10:00am.

## ANTIRAGGING CELL Talk on "Ragging and its Effect" Event Report

Date:22/09/2019

Anti Ragging Cell, Mangala College of Paramedical Sciences organized a talk on "Ragging is a Menace" at college auditorium, Ishavasyam on 21<sup>st</sup> September 2019. The speaker of the day was Advocate Nikesh Shetty. The talk was organized with an objective to curb the menace of ragging in college.

168 students enrolled to the B.Sc. Allied Health Sciences programs and 185 students enrolled to Diploma courses took part in the session. Students were made aware that the practice of Ragging does no good to, neither the offenders nor the victims.