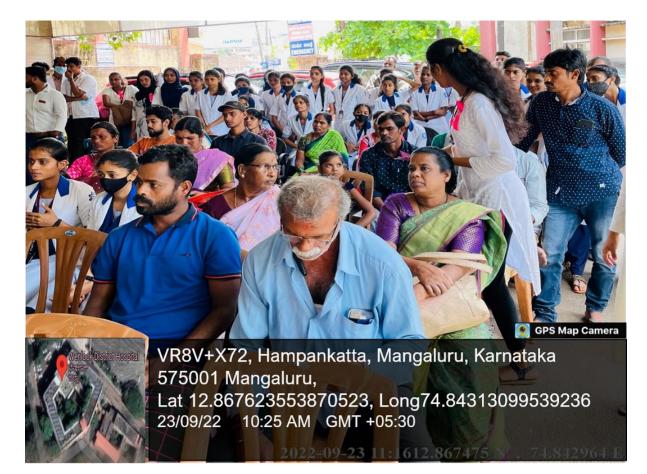

Dr Shalini Rao, Medical Advisor, Mangala College of Para Medical Sciences was the resource person. 29 students enrolled in Diploma courses and 19 students enrolled in B.Sc. programs participated in the talk and understood gender and sexuality are centrally important forces that shape every aspect of our life.