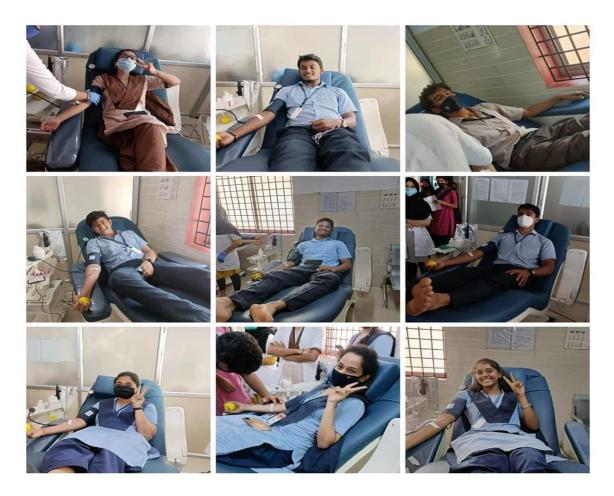

**Department of Medical Laboratory Technology** 

World Blood Donors' Day 2019

**Event Report** 

Date:15-06-2019

EVENT NAME: World Blood Donors' Day 2019 DATE: 14-06-2019 VENUE: Town Hall, Mangaluru ORGANIZER: The Indian Red Cross Society, Mangaluru NUMBER OF PARTICIPANTS: 84 REPORT:

Faculties and students enrolled to B.Sc. program from the Department of Medical Laboratory Technology of Mangala College of Paramedical Sciences participated in World Blood Donors' Day organized by The Indian Red Cross Society, Mangaluru on 14 June 2019. The programme began with a prayer invoking God's blessing, followed by welcome address by S A Prabhakar Sharma K A S –Hon Secretary of IRCS D.K. The inauguration of World Blood Donors' Day was done by Additional Deputy Commissioner, District Magistrate R Venkatachalapathy, and other dignitaries.

Addressing the audience, Chief guest Deputy Commissioner R Venkatachalapathy stressed on the need for blood donation, which is very much needed these days during emergency cases at hospitals. He also highlighted the importance of blood donation, 7878 and blood being the most precious thing in this world a human being have.

Representatives of organizations that have arranged blood donation camps to ensure that the society never has to face shortage of blood were felicitated.8 Third year Bachelor of Science in Medical Laboratory Technology, 4 second year Bachelor of Science in Medical Laboratory Technology, 40 third year and 30 second year Diploma in Medical Laboratory Technology students participated.

Faculties Ms. Shiny D'souza and Ms.Vijetha Sheena accompanied the students.

REDMI NOTE 5 PRO MI DUAL CAMERA Kudmul Rangrao Town Hall Hampankatta Mangaluru, 575001 KA, India Lat 12.86664, Long 74.83991 14/06/19 11:30AM GMT+05:30