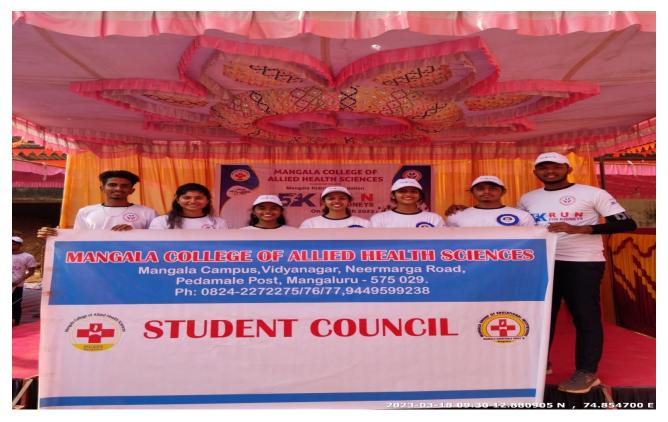

the college arranged to give dialyzers to eligible dialysis patients from Mangalore and Manjeshwar, with Abubakar, Vice President of the Alumni Association, Mangala College of Allied Health Sciences.

The event concluded with the distribution of prizes to the winners of the logo competition held in honor of World Kidney Day by Ms. Geeta D. Kulkarni. The 5K run, which started from Mangala Hospital and Kidney Foundation and proceeded to Nantoor, ended with the concluding ceremony at Kadri ground. Overall, the event was successful in raising awareness about kidney health and promoting the importance of prevention and early detection.

Ms. Lorena Reshma D'Costa, student of first year M.Sc. Renal Dialysis Technology, Mangala College of Allied Health Sciences, delivered the vote of thanks.









MANGALA COLLEGE OF ALLIED HEALTH SCIENCES (Approved by Govt. of Kamataka, affiliated to Rajiv Gandhi University of Health Sciences, Kamataka) (A Unit of Mangala Charitable Trust ®) Vidyanagar, P.O. Pedamale, Neermarga Road, Mangaluru - 575 029. Ph: 0824-2272276/77 mangalapms2016@gmail.com www.mangalacollege.org



Ref. No: MCAHS/IQAC/F11/733 /2023

Date: 06 May 2023

Subject: Poetry writing competition.

On account of International Mothers' Day, Women Cell of Mangala College of Allied Health Sciences is organizing poetry writing competition.

With reference to the above subject, interested students can participate in the poetry writing competition by submitting hard copies of their poems to Ms. Preethi, Lecturer, Department of Chemistry, on or before 25/05/2023. English, Hindi, Kannada