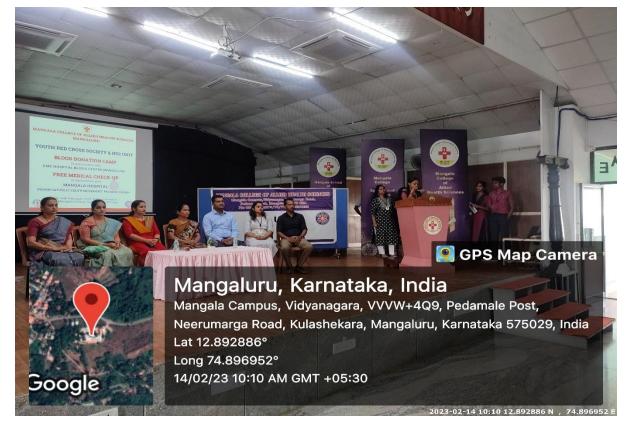

**Department of Medical Laboratory Technology** 

World Blood Donors' Day 2019

**Event Report** 

Date:15-06-2019

EVENT NAME: World Blood Donors' Day 2019 DATE: 14-06-2019 VENUE: Town Hall, Mangaluru ORGANIZER: The Indian Red Cross Society, Mangaluru NUMBER OF PARTICIPANTS: 84 REPORT:

Faculties and students enrolled to B.Sc. program from the Department of Medical Laboratory Technology of Mangala College of Paramedical Sciences participated in World Blood Donors' Day organized by The Indian Red Cross Society, Mangaluru on 14 June 2019. The programme began with a prayer invoking God's blessing, followed by welcome address by S A Prabhakar Sharma K A S –Hon Secretary of IRCS D.K. The inauguration of World Blood Donors' Day was done by Additional Deputy Commissioner, District Magistrate R Venkatachalapathy, and other dignitaries.

Addressing the audience, Chief guest Deputy Commissioner R Venkatachalapathy stressed on the need for blood donation, which is very much needed these days during emergency cases at hospitals. He also highlighted the importance of blood donation, 7878 and blood being the most precious thing in this world a human being have.