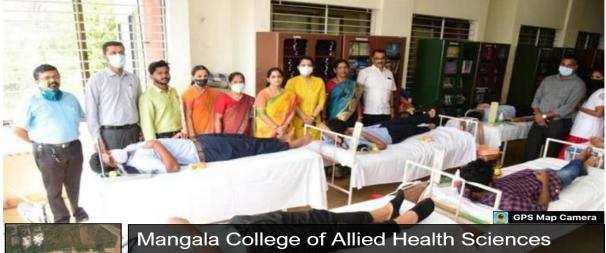

anagar, P.O. Pedamale, Neermarga Road, Mangaluru - 575 029. Ph: 0824-2272276/77 mangalapms2016@gmail.com www.mangalacollege.org



#### NATIONAL SERVICE SCHEME BLOOD DONATION CAMP – 2022 EVENT REPORT

Date: 04.02.2022

Date: 03.02.2022 Venue: Mangala College of Allied Health Sciences Organizer: NSS Unit No. of Participants: 119

**Report:** 

NSS unit of Mangala College of Allied Health Sciences Mangalore, conducted blood donation camp in association with KMC blood center, Jyothi circle, Mangalore, on 03/02/2022. Camp Inaugurated by honorable Chairman Dr. Ganapathi P, Camp addressed by Mr. Bhaskar (Ex. mayor & Ex. Corporator, Mangalore city corporation), Mrs. Dhanavanthi Venugopal (President Neermarga grama panchayath). On this occasion 103 students and staff voluntarily donated blood.





Mangala College of Allied Health Sciences Neermarga, Kalpane Road, Neermarga, Mangaluru, 575029 KA, India Lat 12.892818, Long 74.896816 03/02/22 09:30 AM GMT +05:30



#### **NSS Volunteers:**

| SL.NO. | NAME OF THE STUDENT        | PROGRAMME         |
|--------|----------------------------|-------------------|
| 1.     | Chaithra                   | Ist BSc. MLT      |
| 2.     | Chaitra Salian             | Ist BSc. MLT      |
| 3.     | Fathimath Ramseena         | Ist BSc. MLT      |
| 4.     | Heera                      | Ist BSc. MLT      |
| 5.     | Karthik K N                | Ist BSc. MLT      |
| 6.     | Pallavi Chandrakant Naik   | Ist BSc. MLT      |
| 7.     | Shyamjith K                | Ist BSc. MLT      |
| 8.     | Akshitha Bangera           | IInd BSc. MLT     |
| 9.