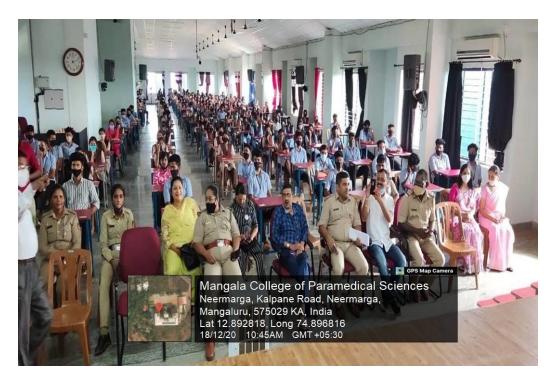

# Capability enhancement and development schemes employed by the Institution for students:

Human value development

- 1. A talk on "stress disorder in Women"
- 2. Talk on "Gender identity and sexual orientation"
- 3. World Blood Donors' Day 2019
- 4. Talk on "Ragging and its Effect"
- 5. AIDS awareness program
- 6. Self-defence training for women
- 7. Awareness Session on Drug Abuse
- 8. Pulse polio Vaccination Campaign
- 9. National Voter's Day-2021
- 10. Cyber Safe Campus
- 11. Blood Donation Camp
- 12. Always Be a Free Bird with Your Periods
- 13. Session on Anti Ragging awareness "Ragging is a Menace"
- 14. Blood Donation Camp
- 15. International women's day
- 16. Session on "Women in Leadership- Overcoming Barriers and Bias"
- 17. Breast Cancer Awareness & Role of X-Mammography
- 18. World Aids Day
- 19. World Human Rights Day
- 20. National Youth Day
- 21. Red card Campaign
- 22. National Voter's Day
- 23. Blood Donation Camp
- 24. Voter Awareness Program
- 25. Session on "Cyber Crime and women awareness and protection
- 26. Awareness Programme on Anti-Ragging
- 27. 5K Run for Kidneys
- 26. International Mothers' Day Celebration 2023
- 28. International Fathers' Day Celebration 2023