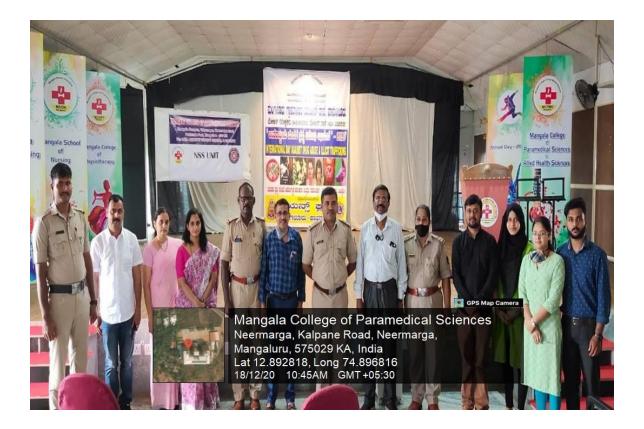

Ref. No: MCAHS/IQAC/F8/403/2019

Date: 14/09/2019

Subject: Anti Ragging awareness program for students

With reference to about subject Anti Ragging Cell of Mangala College of Paramedical Sciences is organizing a program on 'Ragging and its effects' at Ishavasyam (Auditorium) on 21-09-2019 at 10:00am.

## ANTIRAGGING CELL Talk on "Ragging and its Effect" Event Report

Date:22/09/2019

Anti Ragging Cell, Mangala College of Paramedical Sciences organized a talk on "Ragging is a Menace" at college auditorium, Ishavasyam on 21<sup>st</sup> September 2019. The speaker of the day was Advocate Nikesh Shetty. The talk was organized with an objective to curb the menace of ragging in college.

168 students enrolled to the B.Sc. Allied Health Sciences programs and 185 students enrolled to Diploma courses took part in the session. Students were made aware that the practice of Ragging does no good to, neither the offenders nor the victims.