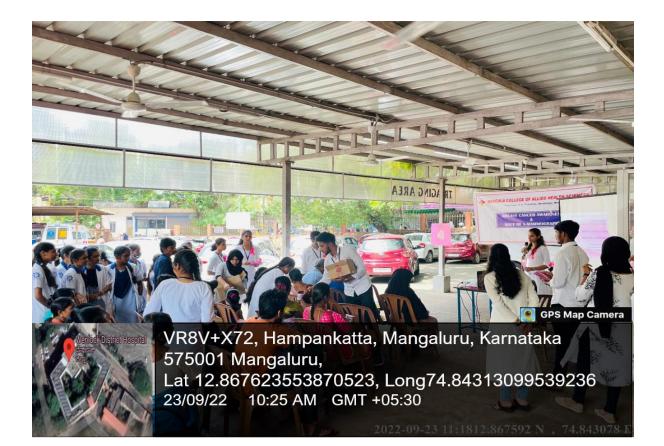

Dr Shalini Rao, Medical Advisor, Mangala College of Para Medical Sciences was the resource person. 29 students enrolled in Diploma courses and 19 students enrolled in B.Sc. programs participated in the talk and understood gender and sexuality are centrally important forces that shape every aspect of our life.