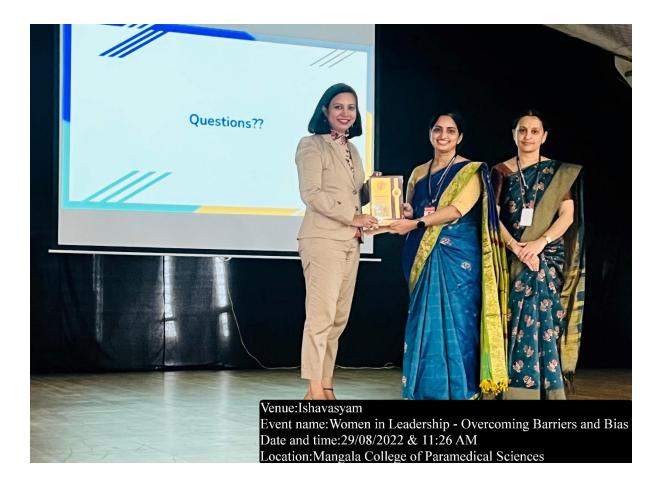

ents about the barriers, biases and different ways of harassment that women face in the workplace.

The session motivated the participants to strengthen their confidence and develop their own strategy to eliminate prejudication of potential based on gender and to overcome all the challenges in their path.

The speaker also encouraged the students to participate in mentoring and leadership initiatives for women.

The occasion concluded by appreciating the bravery of four of our students who spoke up against abuser who made lewd comments.

Principal Prof. Pratijna Suhasini G.R, Vice principal Prof. Geethalakshmi I P and female faculty along with 119 students of Mangala College of Allied Health Sciences and 306 students of Mangala College of Para Medical Sciences benefited from the event.







#### MANGALA COLLEGE OF ALLIED HEALTH SCIENCES (Approved by Govt. of Karnataka, affiliated to Rajiv Gandhi University of Health Sciences, Karnataka) (A Unit of Mangala Charitable Trust ®) Vidyanagar, P.O. Pedamale, Neermarga Road, Mangaluru - 575 029. Ph: 0824-2272276/77 mangalapms2016@gmail.com www.mangalacollege.org



Ref. No: MCAHS/IQAC/F16/682/2022

Date:19/09/2022

Subject: Breast Cancer awareness programme

With reference to the above subject, the NSS unit of Mangala College of Allied Health sciences in association with the radiology department, organizing Breast cancer awareness programme on 23.09.2022 at District Wenlock Hospital, Mangalore. The NSS volunteers of Mangala College of Allied Health Sciences are requested to attend the programme.

NSS Programme Officer

PRINCIPAL