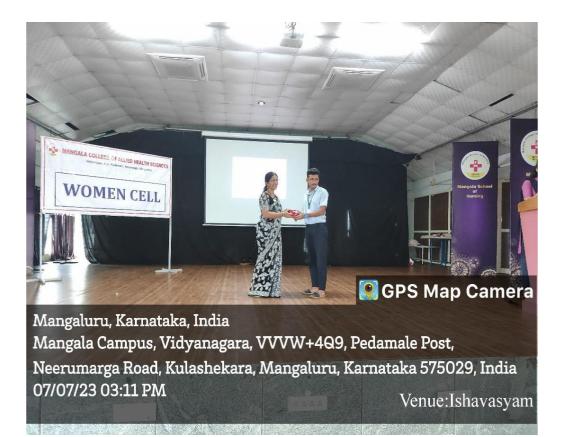

#### **International Mothers' Day Celebration – 2023**

Date :14-05-2023 Venue: Ishavasyam No of participants:11

Poetry writing competition was organized on account of International Mother's Day on the topic "Mother" on 14 -05 -2023.

The competition was organized by Women Cell to express honour, respect and love towards mother.

Five students enrolled in B.Sc. program of Allied Health Sciences and six students enrolled in diploma courses participated in the event and acknowledged the hard work, sacrifices and unconditional love of mother through their poetry.

Mr. Deekshith, I Diploma Health Inspector secured first place and the prize was distributed on 07 July 2023 at Ishavasyam auditorium.

GOPALAKRISHNA RUKMINI PRATIJNA SUHASINI Document Attestation Mangala Campus 22.08.2023 14:33



#### Women Cell

#### International Mothers' Day-2023

#### Participants list

| Sl.No | Name of the Student | Program         | Register Number | Signature |
|-------|---------------------|-----------------|-----------------|-----------|
| 1.    | Varsha K. P         | III B.Sc. RDT   | 20E2319         | Naush     |
| 2.    | Sonam Tsomu         | III B.Sc. A&OTT | 20E3705         | Tronw     |
| 3.    | Prathiksha          | I B.Sc. A&OTT   |                 | Theelers  |
| 4.    | Renita Figredo      | III B.Sc. MLT   | 20L0266         | Pleede    |
| 5.    | Sushma              | II B.Sc. MLT    | 21L0437         | Susma     |

Mangala Collega of Salida Contra Colondes Vidyanagar, P.O. Fedanale Neerinarga, MANGALORE - 575 529

PCL .



MANGALA COLLEGE OF ALLIED HEALTH SCIENCES (Appro