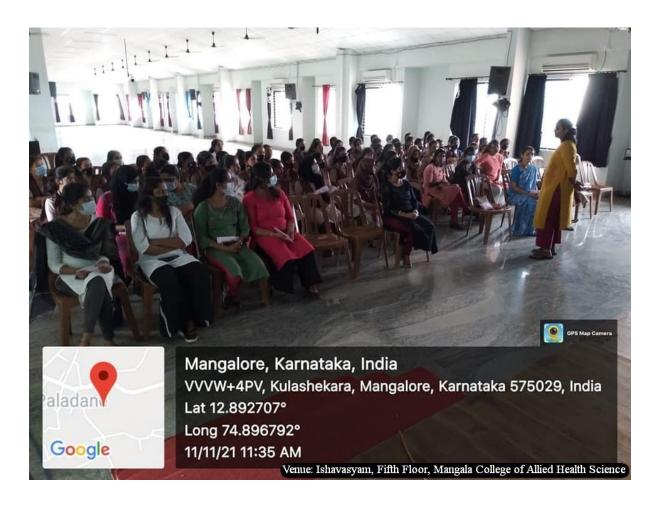

## ANTIRAGGING CELL Talk on "Ragging and its Effect" Event Report

Date:22/09/2019

Anti Ragging Cell, Mangala College of Paramedical Sciences organized a talk on "Ragging is a Menace" at college auditorium, Ishavasyam on 21<sup>st</sup> September 2019. The speaker of the day was Advocate Nikesh Shetty. The talk was organized with an objective to curb the menace of ragging in college.

168 students enrolled to the B.Sc. Allied Health Sciences programs and 185 students enrolled to Diploma courses took part in the session. Students were made aware that the practice of Ragging does no good to, neither the offenders nor the victims.