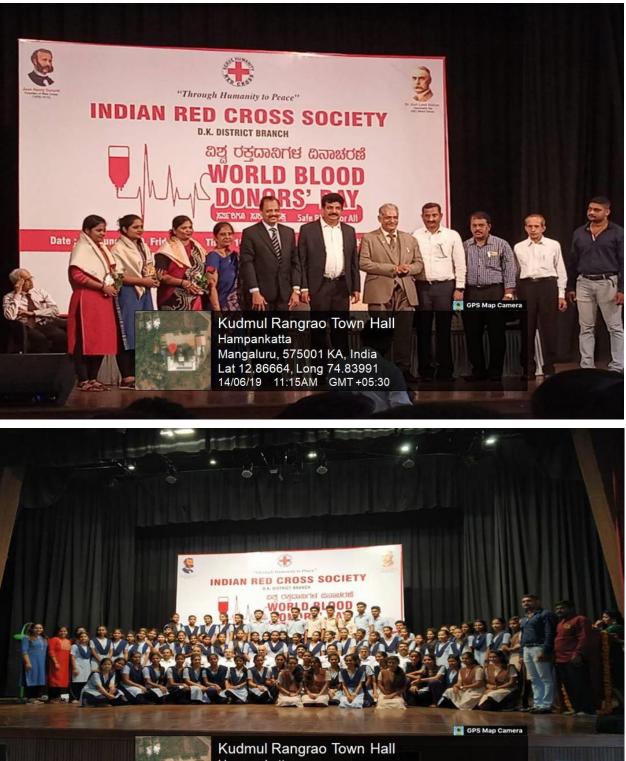

**Department of Medical Laboratory Technology** 

World Blood Donors' Day 2019

**Event Report** 

Date:15-06-2019

EVENT NAME: World Blood Donors' Day 2019 DATE: 14-06-2019 VENUE: Town Hall, Mangaluru ORGANIZER: The Indian Red Cross Society, Mangaluru NUMBER OF PARTICIPANTS: 84 REPORT:

Faculties and students enrolled to B.Sc. program from the Department of Medical Laboratory Technology of Mangala College of Paramedical Sciences participated in World Blood Donors' Day organized by The Indian Red Cross Society, Mangaluru on 14 June 2019. The programme began with a prayer invoking God's blessing, followed by welcome address by S A Prabhakar Sharma K A S –Hon Secretary of IRCS D.K. The inauguration of World Blood Donors' Day was done by Additional Deputy Commissioner, District Magistrate R Venkatachalapathy, and other dignitaries.

Addressing the audience, Chief guest Deputy Commissioner R Venkatachalapathy stressed on the need for blood donation, which is very much needed these days during emergency cases at hospitals. He also highlighted the importance of blood donation, 7878 and blood being the most precious thing in this world a human being have.