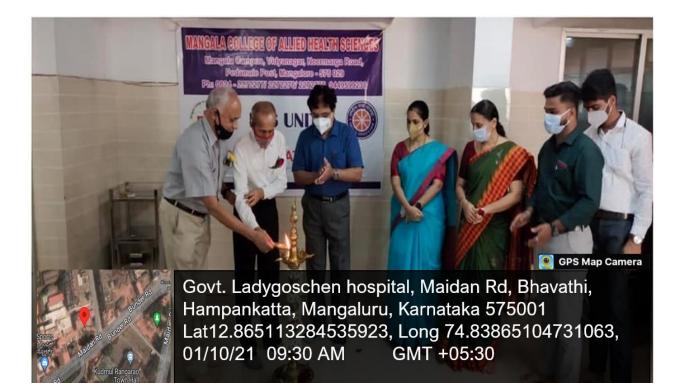

com www.mangalacollege.org



NATIONAL SERVICE SCHEME BLOOD DONATION CAMP – 2021 EVENT REPORT

Date: 02.10.2021

Date: 01.10.2021 Venue: Government Ladygoschen Hospital, Mangalore Organizer: NSS Unit No. of Participants: 112

#### **Report:**

The NSS unit of Mangala College of Allied Health Sciences organized a blood donation camp on 1<sup>st</sup> October 2021 in association with Indian Red Cross Society and Lady Goschen Blood Bank, Mangalore. Mr. S A Prabhakar Sharma, Honorary Secretary, IRCS, DK, and Dr. Ganapathi P, chairman, Mangala Group of Educational Institutions inaugurated the camp. Dr. J N Bhat, Medical officer, Prof. Pratijna Suhasini, Principal, Mrs. Geethalakshmi, Vice principal and Mr. Lalu krishna, NSS program officer were present. A total of 85 volunteers donated blood.











### **NSS Volunteers:**

| SL.NO. | NAME OF THE STUDENT      | PROGRAMME     |  |
|--------|--------------------------|---------------|--|
| 1.     | Chaithra                 | Ist BSc. MLT  |  |
| 2.     | Heera                    | Ist BSc. MLT  |  |
| 3.     | Kesang Tsom              | Ist BSc. MLT  |  |
| 4.     | Lekha P H                | Ist BSc. MLT  |  |
| 5.     | Pallavi Chandrakant Naik | Ist BSc. MLT  |  |
| 6.     | Shahana M                | Ist BSc. MLT  |  |
| 7.     | Akshitha Bangera         | IInd BSc. MLT |  |
| 8.     | Vismitha                 | IInd BSc. MLT |  |
| 9.     | Chandan S                | Ist BSc. MIT  |  |
| 10.    | Rakshith G. S            | Ist BSc. MIT  |  |
| 11.    | Reshmi R                 | Ist BSc. MIT  |  |

| 12. | Ajith R