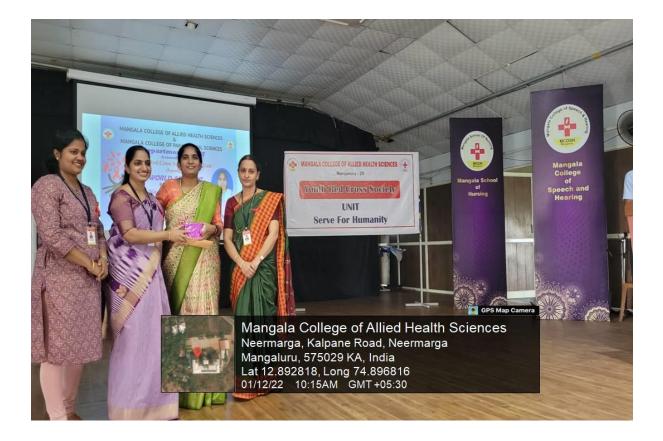

# Capability enhancement and development schemes employed by the Institution for students:

Human value development

- 1. A talk on "stress disorder in Women"
- 2. Talk on "Gender identity and sexual orientation"
- 3. World Blood Donors' Day 2019
- 4. Talk on "Ragging and its Effect"
- 5. AIDS awareness program
- 6. Self-defence training for women
- 7. Awareness Session on Drug Abuse
- 8. Pulse polio Vaccination Campaign
- 9. National Voter's Day-2021
- 10. Cyber Safe Campus
- 11. Blood Donation Camp
- 12. Always Be a Free Bird with Your Periods
- 13. Session on Anti Ragging awareness "Ragging is a Menace"
- 14. Blood Donation Camp
- 15. International women's day
- 16. Session on "Women in Leadership- Overcoming Barriers and Bias"
- 17. Breast Cancer Awareness & Role of X-Mammography
- 18. World Aids Day
- 19. World Human Rights Day
- 20. National Youth Day
- 21. Red card Campaign
- 22. National Voter's Day
- 23. Blood Donation Camp
- 24. Voter Awareness Program
- 25. Session on "Cyber Crime and women awareness and protection
- 26. Awareness Programme on Anti-Ragging
- 27. 5K Run for Kidneys
- 26. International Mothers' Day Celebration 2023
- 28. International Fathers' Day Celebration 2023