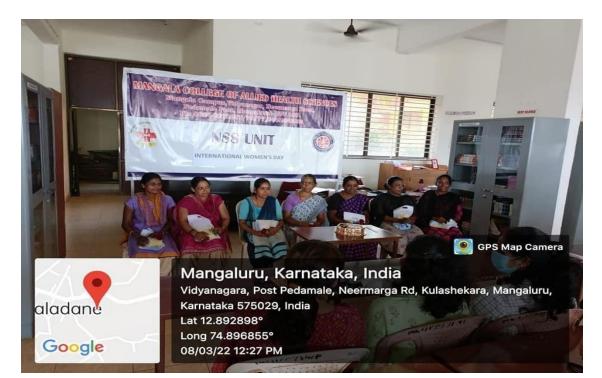

org



Date: 09 March 2022

#### Women Cell

#### **International Women's Day Celebration 2022**

Date:08 March 2022 Venue: College Library No. of Participants:13

Group-D female workers of Mangala College of Allied Health Sciences and Mangala College of Para Medical Sciences were honored for their contribution to the institution on account of International Women's Day on 8 March 2022 at Central Library of the institution at Mangala Campus.

Principal Prof. Pratijna Suhasini G R felicitated the Group-D female workers for their exemplary dedication and loyalty towards their work.

The event was organized by NSS Unit of the college in association with women cell.

13 NSS volunteers, teaching and non-teaching faculty participated in the event.

Refreshment was arranged for all participants.



## Women Cell

## International Women's Day (2022)

| SI no | Student name     | Program           | Register<br>number | Signature  |
|-------|------------------|-------------------|--------------------|------------|
| 1.    | Lakshmimol V. K  | II B.Sc.A & OTT   | 20E3702            | Laxshine M |
| 2.    | Sahla Mole P M   | II B.Sc.A & OTT   | 20E3703            | Valada     |
| 3.    | Karthik          | I B.Sc.A & OTT    |                    | Han        |
| 4.    | Rahul            | I B.Sc.A& OTT     |                    | Vale       |
| 5.    | Karthik K N      | I B.Sc. MLT       |                    | Karthik    |
| 6.    | Heera            | I B.Sc. MLT       |                    | Heera      |
| 7.    | Renita Figredo   | II B.Sc.MLT       | 20L0266            | Pleede     |