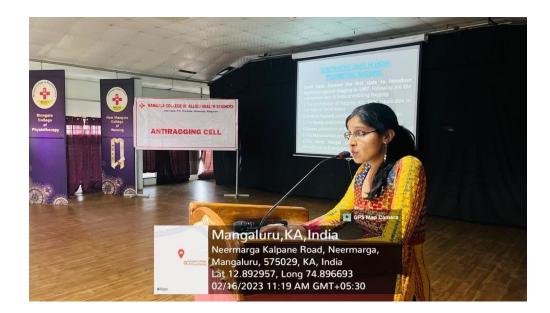

## ANTIRAGGING CELL Talk on "Ragging and its Effect" Event Report

Date:22/09/2019

Anti Ragging Cell, Mangala College of Paramedical Sciences organized a talk on "Ragging is a Menace" at college auditorium, Ishavasyam on 21<sup>st</sup> September 2019. The speaker of the day was Advocate Nikesh Shetty. The talk was organized with an objective to curb the menace of ragging in college.

168 students enrolled to the B.Sc. Allied Health Sciences programs and 185 students enrolled to Diploma courses took part in the session. Students were made aware that the practice of Ragging does no good to, neither the offenders nor the victims.