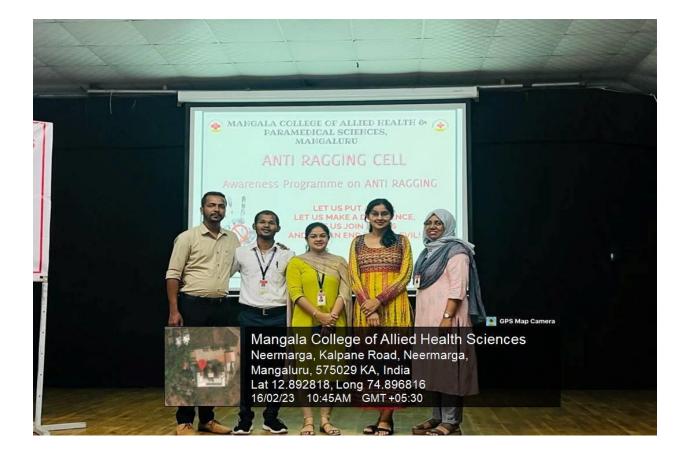

Ref. No: MCAHS/IQAC/F8/403/2019

Date: 14/09/2019

Subject: Anti Ragging awareness program for students

With reference to about subject Anti Ragging Cell of Mangala College of Paramedical Sciences is organizing a program on 'Ragging and its effects' at Ishavasyam (Auditorium) on 21-09-2019 at 10:00am.

## ANTIRAGGING CELL Talk on "Ragging and its Effect" Event Report

Date:22/09/2019

Anti Ragging Cell, Mangala College of Paramedical Sciences organized a talk on "Ragging is a Menace" at college auditorium, Ishavasyam on 21<sup>st</sup> September 2019. The speaker of the day was Advocate Nikesh Shetty. The talk was organized with an objective to curb the menace of ragging in college.

168 students enrolled to the B.Sc. Allied Health Sciences programs and 185 students enrolled to Diploma courses took part in the session. Students were made aware that the practice of Ragging does no good to, neither the offenders nor the victims.