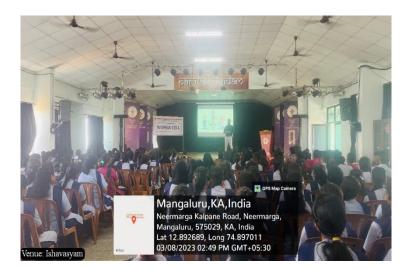

## ANTIRAGGING CELL Talk on "Ragging and its Effect" Event Report

Date:22/09/2019

Anti Ragging Cell, Mangala College of Paramedical Sciences organized a talk on "Ragging is a Menace" at college auditorium, Ishavasyam on 21<sup>st</sup> September 2019. The speaker of the day was Advocate Nikesh Shetty. The talk was organized with an objective to curb the menace of ragging in college.

168 students enrolled to the B.Sc. Allied Health Sciences programs and 185 students enrolled to Diploma courses took part in the session. Students were made aware that the practice of Ragging does no good to, neither the offenders nor the victims.