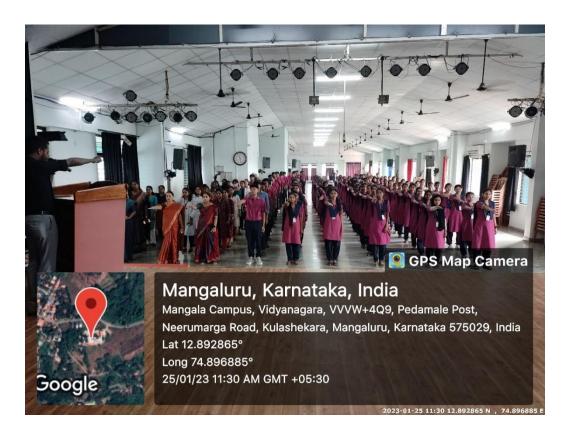

## ANTIRAGGING CELL Talk on "Ragging and its Effect" Event Report

Date:22/09/2019

Anti Ragging Cell, Mangala College of Paramedical Sciences organized a talk on "Ragging is a Menace" at college auditorium, Ishavasyam on 21<sup>st</sup> September 2019. The speaker of the day was Advocate Nikesh Shetty. The talk was organized with an objective to curb the menace of ragging in college.

168 students enrolled to the B.Sc. Allied Health Sciences programs and 185 students enrolled to Diploma courses took part in the session. Students were made aware that the practice of Ragging does no good to, neither the offenders nor the victims.