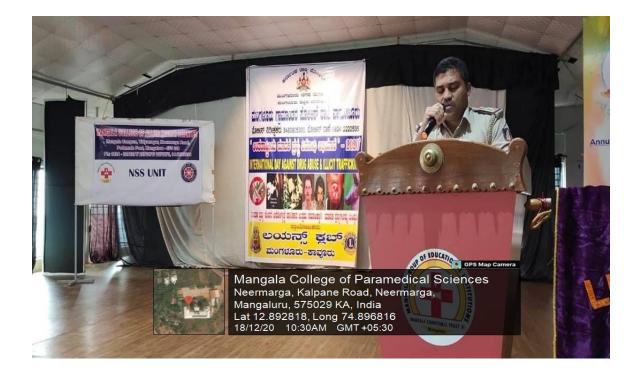

Ref. No: MCAHS/IQAC/F8/403/2019

Date: 14/09/2019

Subject: Anti Ragging awareness program for students

With reference to about subject Anti Ragging Cell of Mangala College of Paramedical Sciences is organizing a program on 'Ragging and its effects' at Ishavasyam (Auditorium) on 21-09-2019 at 10:00am.

## ANTIRAGGING CELL Talk on "Ragging and its Effect" Event Report

Date:22/09/2019

Anti Ragging Cell, Mangala College of Paramedical Sciences organized a talk on "Ragging is a Menace" at college auditorium, Ishavasyam on 21<sup>st</sup> September 2019. The speaker of the day was Advocate Nikesh Shetty. The talk was organized with an objective to curb the menace of ragging in college.

168 students enrolled to the B.Sc. Allied Health Sciences programs and 185 students enrolled to Diploma courses took part in the session. Students were made aware that the practice of Ragging does no good to, neither the offenders nor the victims.