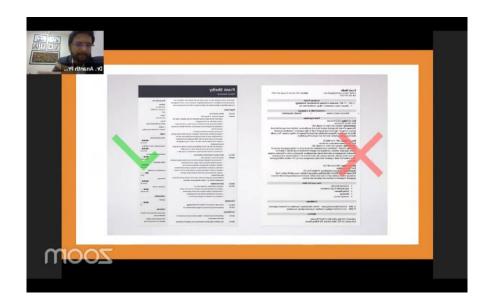

Program started with a warm welcome to the resource person Dr. Ananth Prabhu G.

During the webinar a special talk on "CV writing and interview skills -making a professional impression" was delivered by resource person Dr. Ananth Prabhu G, Professor in computer engineering at Sahyadri College of Engineering and Management, Mangaluru.

The session gave the information about writing a CV and interview standards. More than 200 students and alumni of Mangala College of Allied Health Sciences benefited from the session.