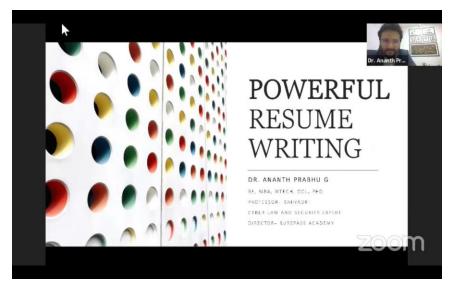

**No. of Participants:** More than 200 participants were attended.

Webinar on CV Writing & Interview Skills in zoom platform was conducted by Placement Cell in association with Internal Quality Assurance Cell and Mangala Alumni Association on 01 August 2021.

Program started with a warm welcome to the resource person Dr. Ananth Prabhu G.

During the webinar a special talk on "CV writing and interview skills -making a professional impression" was delivered by resource person Dr. Ananth Prabhu G, Professor in computer engineering at Sahyadri College of Engineering and Management, Mangaluru.

The session gave the information about writing a CV and interview standards. More than 200 students and alumni of Mangala College of Allied Health Sciences benefited from the session.