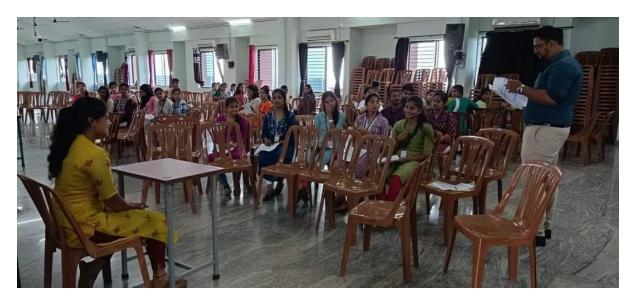

## Placement Cell Career Guidance\_ Event Report

Date: 10.09.2022

Date: 09 September 2022

**Venue**: Ishavasyam, Mangala campus. **Total number of participants**: 170

Placement cell of Mangala College of Allied Health Sciences had organized Career Guidance program- the requirements to study in United Kingdom, United States of America, Canada, Ireland and New Zealand.

Resource person Mr. Shijo Mon Yesudhas, Manager, Business Development, IDP Education, Mangalore had given detailed information about the facilitities available to study abroad.

Ms. Poorna Salian, United Kingdom destination Expert IDP had explained about the documents required and informed students about the exams to be attempted.

Ms. Saleeka Shama, member of IDP gave information about job opportunities, how to apply and details about documents required.

This session was informative to 170 students of Mangala College of Allied Health Sciences and Mangala College of Para Medical sciences.