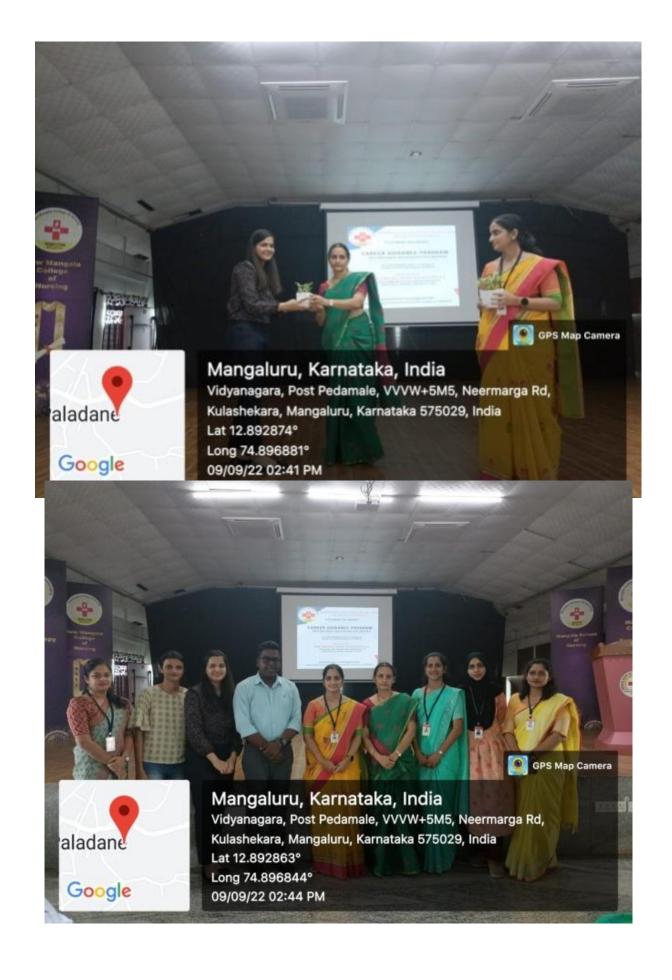

## Placement Cell Career Guidance\_ Event Report

Date: 10.09.2022

Date: 09 September 2022

**Venue**: Ishavasyam, Mangala campus. **Total number of participants**: 170

Placement cell of Mangala College of Allied Health Sciences had organized Career Guidance program- the requirements to study in United Kingdom, United States of America, Canada, Ireland and New Zealand.

Resource person Mr. Shijo Mon Yesudhas, Manager, Business Development, IDP Education, Mangalore had given detailed information about the facilitities available to study abroad.

Ms. Poorna Salian, United Kingdom destination Expert IDP had explained about the documents required and informed students about the exams to be attempted.

Ms. Saleeka Shama, member of IDP gave information about job opportunities, how to apply and details about documents required.

This session was informative to 170 students of Mangala College of Allied Health Sciences and Mangala College of Para Medical sciences.