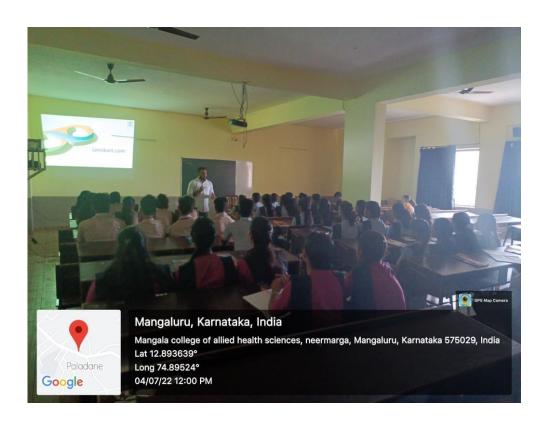

### **Department of Optometry Session on Ophthalmic Dispensing and Clinical Procedures Event report**

Date:07-07-2022

Date: 04-07-2022 Venue: Optometry lab No. Of Participants: 38

The Department of Optometry, Mangala College of Allied Health Sciences conducted a session on Ophthalmic Dispensing and Clinical Procedures by Lenskart for II- and III-year B.Sc. Optometry and diploma students on 4 July 2022 at the Optometry lab of Mangala campus. The resource persons for the session were Mr. Vishnukal UG and Mr. Vijesh, Regional Training Managers of Lenskart Academy.

The session aimed to provide the students with practical knowledge on lens dispensing, marketing procedures, and the role of Lenskart Academy in the Optometry industry.

The students learned about the different types of lenses available in the market, the techniques used in Ophthalmic dispensing, and the role of Optometrists in the retail industry. They also gained insights into the marketing strategies used by Lenskart and the various training programs offered by Lenskart Academy to the Optometrists.

The session was highly informative and interactive, and the students were able to clarify their doubts and learn from the experience of the resource persons. 8 students enrolled to II- year and III-year B.Sc. Optometry program and 30 students enrolled to diploma course attended the session.