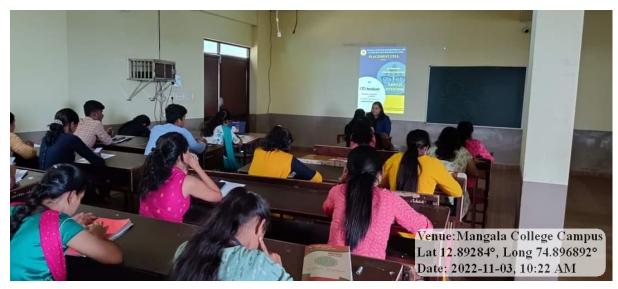

# PLACEMENT CELL OPTOMETRIC INTERNSHIP PROGRAM AND CAMPUS INTERVIEW Event Report

Date: 04.11.2022

Placement cell of Mangala College of Allied Health Sciences had organized Optometric Internship Program and Campus Interview on 03 November 2022 for students of final year Diploma in Ophthalmic Technology and Third year Bachelor of Science in Optometry at Mangala Campus, Mangaluru.

Ms. Jijitha Prabha, Internship In-charge, Lenskart Academy conducted campus interview and 21 students were selected.

Lenskart Academy offered jobs to the students at Mangaluru, Udupi, Bengaluru, Kochi, and Delhi.