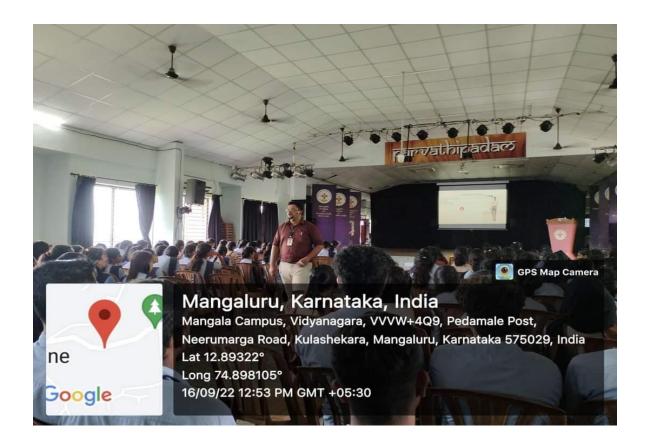

# Placement Cell Career Enhancement Event Report

Date:22.09.2022

Date: 16 September and 20 September 2022

Venue: Ishavasyam, Mangala Campus.

No of Participants:43

The Placement cell of Mangala College of Allied Health Sciences organized a Career Enhancement program to assist the students in creating effective Curriculum Vitae and fine tune their interview skills, ultimately increasing their chances of success in real job interviews, Mr. Karthik G Kamath K. was the Resource Person.

The program was held on 16 and 20 September 2022. 43 students from Mangala College of Allied Health Sciences actively participated in 2 days CV writing and mock interview sessions, gained knowledge and confidence to excel in job application and interview process