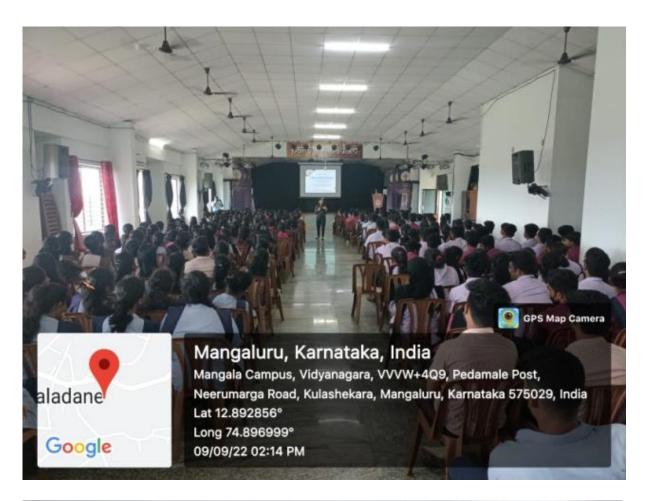

## Placement Cell Career Guidance\_ Event Report

Date: 10.09.2022

Date: 09 September 2022

**Venue**: Ishavasyam, Mangala campus. **Total number of participants**: 170

Placement cell of Mangala College of Allied Health Sciences had organized Career Guidance program- the requirements to study in United Kingdom, United States of America, Canada, Ireland and New Zealand.

Resource person Mr. Shijo Mon Yesudhas, Manager, Business Development, IDP Education, Mangalore had given detailed information about the facilitities available to study abroad.

Ms. Poorna Salian, United Kingdom destination Expert IDP had explained about the documents required and informed students about the exams to be attempted.

Ms. Saleeka Shama, member of IDP gave information about job opportunities, how to apply and details about documents required.

This session was informative to 170 students of Mangala College of Allied Health Sciences and Mangala College of Para Medical sciences.