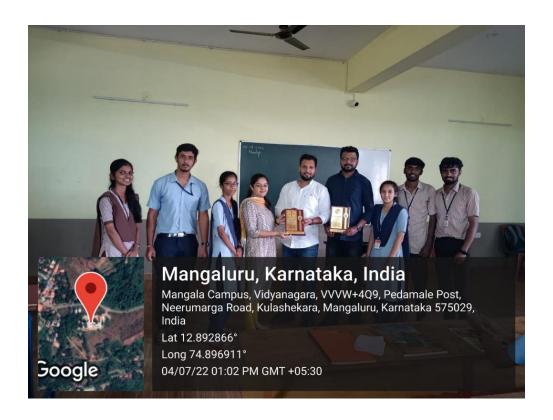

# PLACEMENT CELL OPTOMETRIC INTERNSHIP PROGRAM AND CAMPUS INTERVIEW Event Report

Date: 04.11.2022

Placement cell of Mangala College of Allied Health Sciences had organized Optometric Internship Program and Campus Interview on 03 November 2022 for students of final year Diploma in Ophthalmic Technology and Third year Bachelor of Science in Optometry at Mangala Campus, Mangaluru.

Ms. Jijitha Prabha, Internship In-charge, Lenskart Academy conducted campus interview and 21 students were selected.

Lenskart Academy offered jobs to the students at Mangaluru, Udupi, Bengaluru, Kochi, and Delhi.