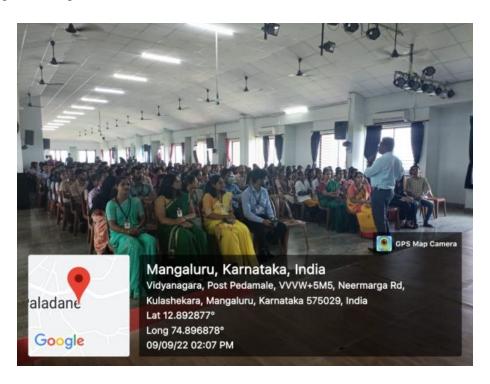

## Placement Cell Career Guidance\_ Event Report

Date: 10.09.2022

Date: 09 September 2022

**Venue**: Ishavasyam, Mangala campus. **Total number of participants**: 170

Placement cell of Mangala College of Allied Health Sciences had organized Career Guidance program- the requirements to study in United Kingdom, United States of America, Canada, Ireland and New Zealand.

Resource person Mr. Shijo Mon Yesudhas, Manager, Business Development, IDP Education, Mangalore had given detailed information about the facilitities available to study abroad.

Ms. Poorna Salian, United Kingdom destination Expert IDP had explained about the documents required and informed students about the exams to be attempted.

Ms. Saleeka Shama, member of IDP gave information about job opportunities, how to apply and details about documents required.

This session was informative to 170 students of Mangala College of Allied Health Sciences and Mangala College of Para Medical sciences.