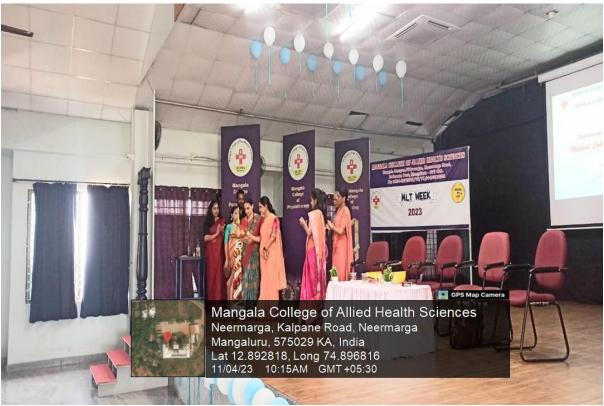

# Department of Medical Laboratory Technology Medical Laboratory Professionals Week 2023 Event Report

**EVENT NAME**: Medical Laboratory Professionals Week 2023

**DATE**: 11/4/2023 and 12/4/2023

**VENUE:** ISHAVASYAM, College Auditorium

**ORGANIZER:** Department of Medical Laboratory Technology

**NUMBER OF PARTICIPANTS: 230** 

#### **REPORT**:

Medical Laboratory Professionals Week 2023 was organized by the Department of Medical Laboratory Technology of Mangala College of Allied Health Sciences. The programme began with the inauguration of MLT Week followed by the sessions by Mrs. Veena Vijaya Raj, District Microbiologist on "Importance of Disease Diagnosis in Community Health Surveillance" and Mr. N.S. Murthy Project Director on "Mechanics of Medical Electronics". Various competitions like Quiz and Topic presentation were organized for the students of MLT. Cultural program was performed by the students. The program was concluded by prize distribution and valedictory ceremony. 36 Students from Mangala College of Allied Health Sciences and 194 students from Mangala College of Paramedical Sciences participated in the program.