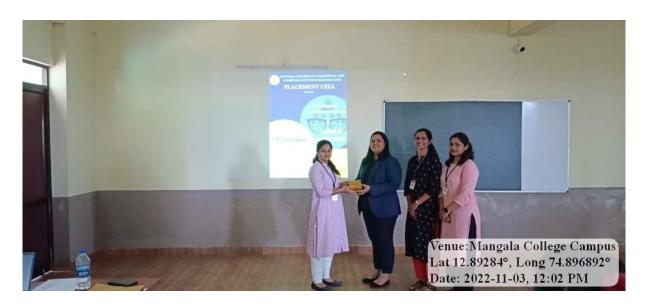

# PLACEMENT CELL OPTOMETRIC INTERNSHIP PROGRAM AND CAMPUS INTERVIEW Event Report

Date: 04.11.2022

Placement cell of Mangala College of Allied Health Sciences had organized Optometric Internship Program and Campus Interview on 03 November 2022 for students of final year Diploma in Ophthalmic Technology and Third year Bachelor of Science in Optometry at Mangala Campus, Mangaluru.

Ms. Jijitha Prabha, Internship In-charge, Lenskart Academy conducted campus interview and 21 students were selected.

Lenskart Academy offered jobs to the students at Mangaluru, Udupi, Bengaluru, Kochi, and Delhi.