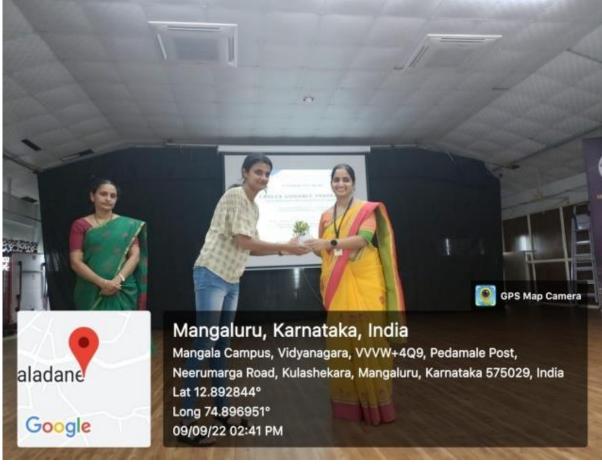

## Placement Cell Career Guidance\_ Event Report

Date: 10.09.2022

Date: 09 September 2022

**Venue**: Ishavasyam, Mangala campus. **Total number of participants**: 170

Placement cell of Mangala College of Allied Health Sciences had organized Career Guidance program- the requirements to study in United Kingdom, United States of America, Canada, Ireland and New Zealand.

Resource person Mr. Shijo Mon Yesudhas, Manager, Business Development, IDP Education, Mangalore had given detailed information about the facilitities available to study abroad.

Ms. Poorna Salian, United Kingdom destination Expert IDP had explained about the documents required and informed students about the exams to be attempted.

Ms. Saleeka Shama, member of IDP gave information about job opportunities, how to apply and details about documents required.

This session was informative to 170 students of Mangala College of Allied Health Sciences and Mangala College of Para Medical sciences.