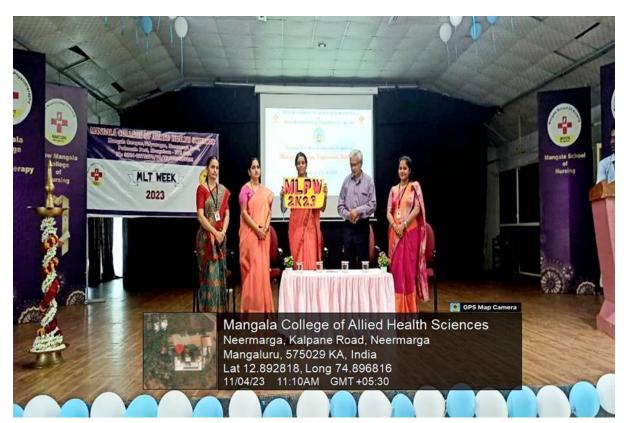

# Department of Medical Laboratory Technology Medical Laboratory Professionals Week 2023 Event Report

**EVENT NAME**: Medical Laboratory Professionals Week 2023

**DATE**: 11/4/2023 and 12/4/2023

**VENUE:** ISHAVASYAM, College Auditorium

**ORGANIZER:** Department of Medical Laboratory Technology

**NUMBER OF PARTICIPANTS: 230** 

#### **REPORT**:

Medical Laboratory Professionals Week 2023 was organized by the Department of Medical Laboratory Technology of Mangala College of Allied Health Sciences. The programme began with the inauguration of MLT Week followed by the sessions by Mrs. Veena Vijaya Raj, District Microbiologist on "Importance of Disease Diagnosis in Community Health Surveillance" and Mr. N.S. Murthy Project Director on "Mechanics of Medical Electronics". Various competitions like Quiz and Topic presentation were organized for the students of MLT. Cultural program was performed by the students. The program was concluded by prize distribution and valedictory ceremony. 36 Students from Mangala College of Allied Health Sciences and 194 students from Mangala College of Paramedical Sciences participated in the program.