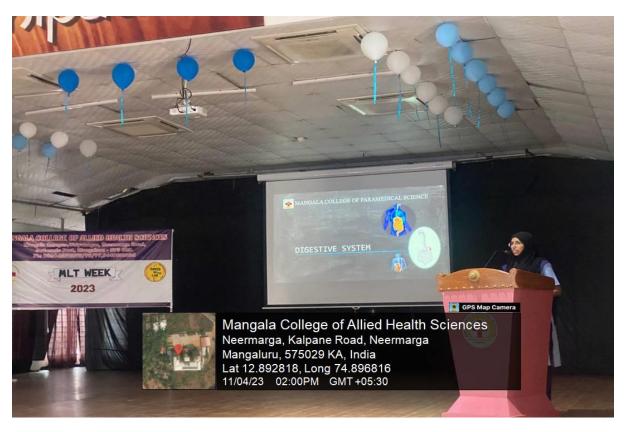

# Department of Medical Laboratory Technology Medical Laboratory Professionals Week 2023 Event Report

**EVENT NAME**: Medical Laboratory Professionals Week 2023

**DATE**: 11/4/2023 and 12/4/2023

**VENUE:** ISHAVASYAM, College Auditorium

**ORGANIZER:** Department of Medical Laboratory Technology

**NUMBER OF PARTICIPANTS: 230** 

#### **REPORT**:

Medical Laboratory Professionals Week 2023 was organized by the Department of Medical Laboratory Technology of Mangala College of Allied Health Sciences. The programme began with the inauguration of MLT Week followed by the sessions by Mrs. Veena Vijaya Raj, District Microbiologist on "Importance of Disease Diagnosis in Community Health Surveillance" and Mr. N.S. Murthy Project Director on "Mechanics of Medical Electronics". Various competitions like Quiz and Topic presentation were organized for the students of MLT. Cultural program was performed by the students. The program was concluded by prize distribution and valedictory ceremony. 36 Students from Mangala College of Allied Health Sciences and 194 students from Mangala College of Paramedical Sciences participated in the program.