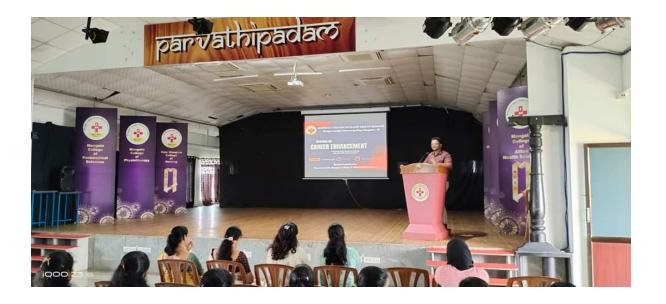

# Placement Cell Career Enhancement Event Report

Date:22.09.2022

Date: 16 September and 20 September 2022

Venue: Ishavasyam, Mangala Campus.

No of Participants:43

The Placement cell of Mangala College of Allied Health Sciences organized a Career Enhancement program to assist the students in creating effective Curriculum Vitae and fine tune their interview skills, ultimately increasing their chances of success in real job interviews, Mr. Karthik G Kamath K. was the Resource Person.

The program was held on 16 and 20 September 2022. 43 students from Mangala College of Allied Health Sciences actively participated in 2 days CV writing and mock interview sessions, gained knowledge and confidence to excel in job application and interview process