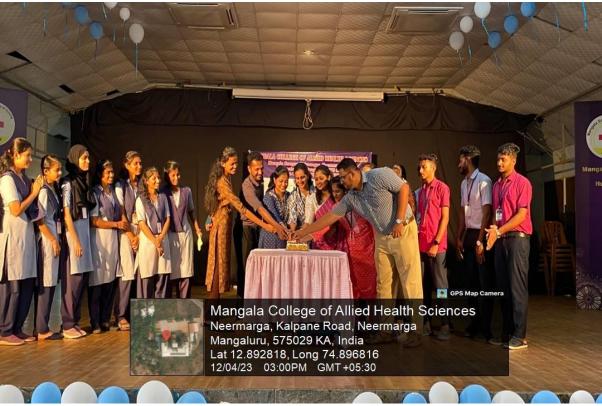

# Department of Medical Laboratory Technology Medical Laboratory Professionals Week 2023 Event Report

**EVENT NAME**: Medical Laboratory Professionals Week 2023

**DATE**: 11/4/2023 and 12/4/2023

**VENUE:** ISHAVASYAM, College Auditorium

**ORGANIZER:** Department of Medical Laboratory Technology

**NUMBER OF PARTICIPANTS: 230** 

#### **REPORT**:

Medical Laboratory Professionals Week 2023 was organized by the Department of Medical Laboratory Technology of Mangala College of Allied Health Sciences. The programme began with the inauguration of MLT Week followed by the sessions by Mrs. Veena Vijaya Raj, District Microbiologist on "Importance of Disease Diagnosis in Community Health Surveillance" and Mr. N.S. Murthy Project Director on "Mechanics of Medical Electronics". Various competitions like Quiz and Topic presentation were organized for the students of MLT. Cultural program was performed by the students. The program was concluded by prize distribution and valedictory ceremony. 36 Students from Mangala College of Allied Health Sciences and 194 students from Mangala College of Paramedical Sciences participated in the program.