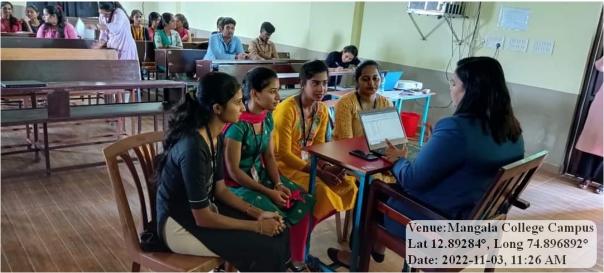

## Placement Cell Career Guidance\_ Event Report

Date: 10.09.2022

Date: 09 September 2022

**Venue**: Ishavasyam, Mangala campus. **Total number of participants**: 170

Placement cell of Mangala College of Allied Health Sciences had organized Career Guidance program- the requirements to study in United Kingdom, United States of America, Canada, Ireland and New Zealand.

Resource person Mr. Shijo Mon Yesudhas, Manager, Business Development, IDP Education, Mangalore had given detailed information about the facilitities available to study abroad.

Ms. Poorna Salian, United Kingdom destination Expert IDP had explained about the documents required and informed students about the exams to be attempted.

Ms. Saleeka Shama, member of IDP gave information about job opportunities, how to apply and details about documents required.

This session was informative to 170 students of Mangala College of Allied Health Sciences and Mangala College of Para Medical sciences.