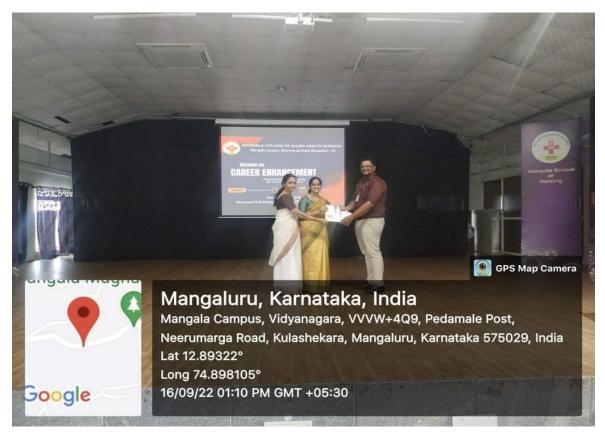

# Placement Cell Career Enhancement Event Report

Date:22.09.2022

Date: 16 September and 20 September 2022

Venue: Ishavasyam, Mangala Campus.

No of Participants:43

The Placement cell of Mangala College of Allied Health Sciences organized a Career Enhancement program to assist the students in creating effective Curriculum Vitae and fine tune their interview skills, ultimately increasing their chances of success in real job interviews, Mr. Karthik G Kamath K. was the Resource Person.

The program was held on 16 and 20 September 2022. 43 students from Mangala College of Allied Health Sciences actively participated in 2 days CV writing and mock interview sessions, gained knowledge and confidence to excel in job application and interview process