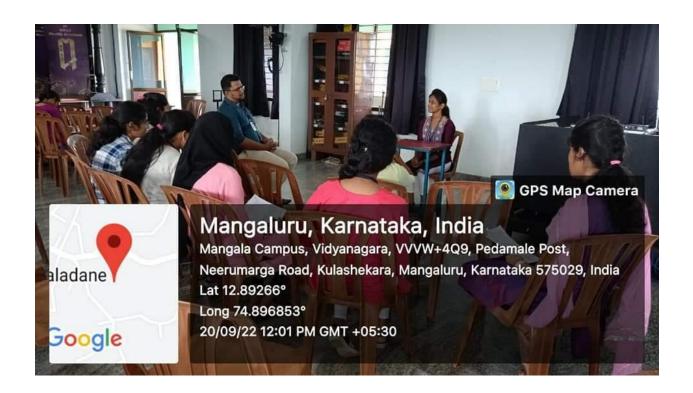

# Placement Cell Career Enhancement Event Report

Date:22.09.2022

Date: 16 September and 20 September 2022

Venue: Ishavasyam, Mangala Campus.

No of Participants:43

The Placement cell of Mangala College of Allied Health Sciences organized a Career Enhancement program to assist the students in creating effective Curriculum Vitae and fine tune their interview skills, ultimately increasing their chances of success in real job interviews, Mr. Karthik G Kamath K. was the Resource Person.

The program was held on 16 and 20 September 2022. 43 students from Mangala College of Allied Health Sciences actively participated in 2 days CV writing and mock interview sessions, gained knowledge and confidence to excel in job application and interview process